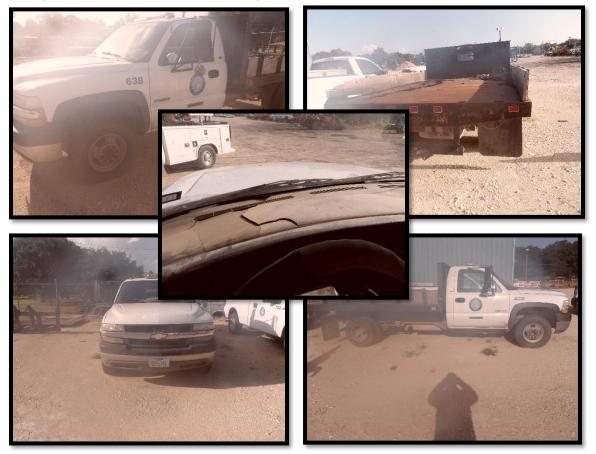

## Unit # 638 – 2001 Chevrolet 1-Ton Flat Bed Truck w/Dump Capacity

| Department:  | Street & Bridge |
|--------------|-----------------|
| Vehicle Age: | 20 years old    |
| Mileage:     | 119,536         |
| Status:      | Out of Service  |

Upon Inspection by the Equipment Maintenance Lead Mechanic, the following was found:

- Vehicle is in poor condition.
- Is operable with automatic transmission.
- 6.0L, V8 Gas Engine, 2-Wheel Drive.
- Engine is weak and unreliable.
- Battery system keeps draining down.
- No working Air conditioning.
- Dashboard cracked; driver side door handle is missing panel.
- Hydraulic lift dump bed is in working condition but is weak.
- Services every 3000 miles.
- White in color, no cracked glass.
- Gray vinyl interior.
- Dents, dings, and scratches.