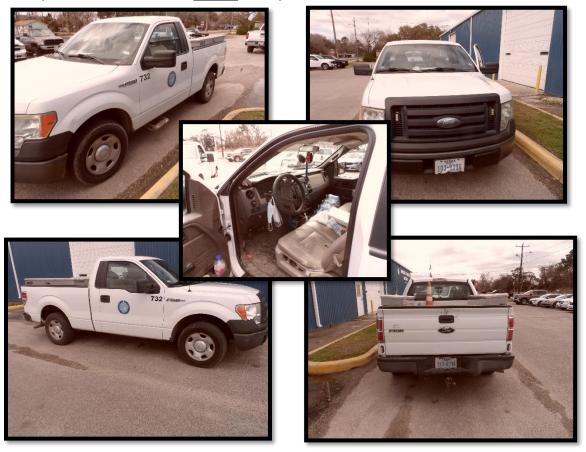

## Unit # 732 - 2009 Ford F-150 Truck ½ Ton XL

Department: WWTP

Vehicle Age: 12 years old Mileage: 99,628

Status: Out of Service

Upon inspection by the Equipment Maintenance Lead Mechanic, the following was found:

- Inoperable.
- 4.6L, V8 Gas Engine is not operable.
- Multiple system failures due to a bad water pump and charging system malfunctions.
- Engine has unknown internal damages from overheating.
- Rear truck tailgate paint scratch, rear bumper dent.
- White in color, no cracked glass.
- Dents, dings, and scratches.
- Light gray vinyl interior, lower driver side cushion torn.
- Driver side door/step molding missing.
- Serviced every 3,000 miles.

The repair cost for this unit is \$6,500 and up.