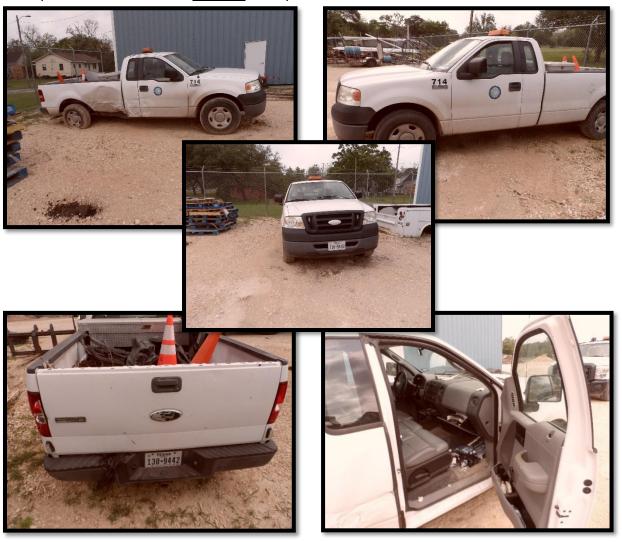

## Unit # 714 - 2007 Ford F-150 ½ Ton Truck

Department: Street & Bridge Vehicle Age: 14 years old Mileage: 156,435

Status: Out of Service

Upon inspection by the Equipment Maintenance Lead Mechanic, the following was found:

- Deemed a total loss through a TML claims adjuster.
- Needs extensive body repair to the passenger side truck bed.
- Broken driver side taillight and half of door is bent in from collision.
- Transmission needs to be rebuilt.
- White in color with cracked font windshield.
- Gray vinyl interior.
- Dents, dings, and scratches.
- Inoperable.
- 4.2L, V6 Gas Engine.
- Serviced every 3,000 miles.

The repair cost for this unit is \$12,000 and up.