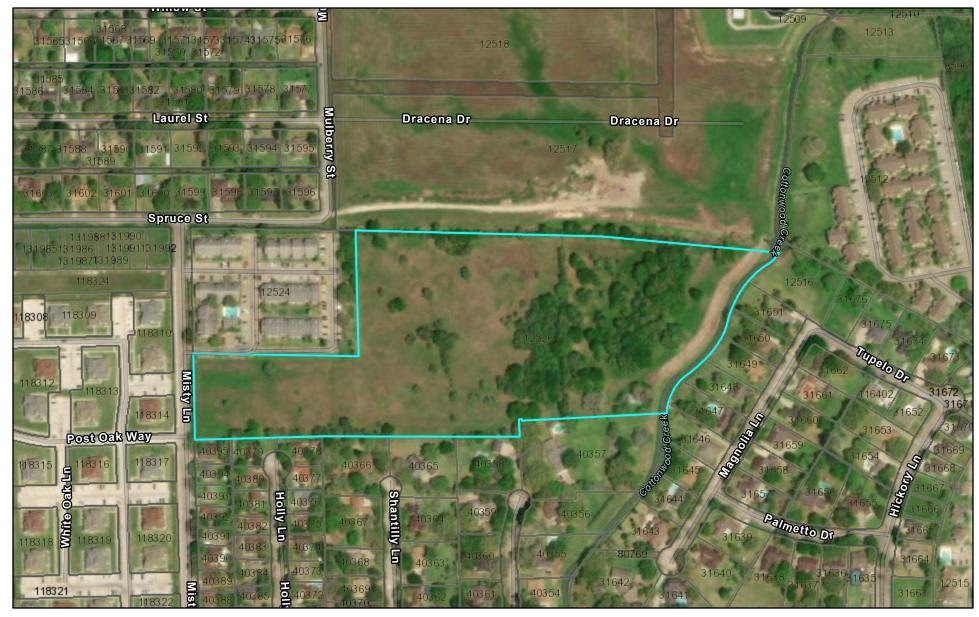

### Misty Lane 4-plexes - MCAD PID No 12526

12/9/2022, 11:15:27 AM

Parcels

Esri Community Maps Contributors, Texas Parks & Wildlife, © OpenStreetMap, Microsoft, CONANP, Esri, HERE, Garmin, Foursquare,

# Misty Lane