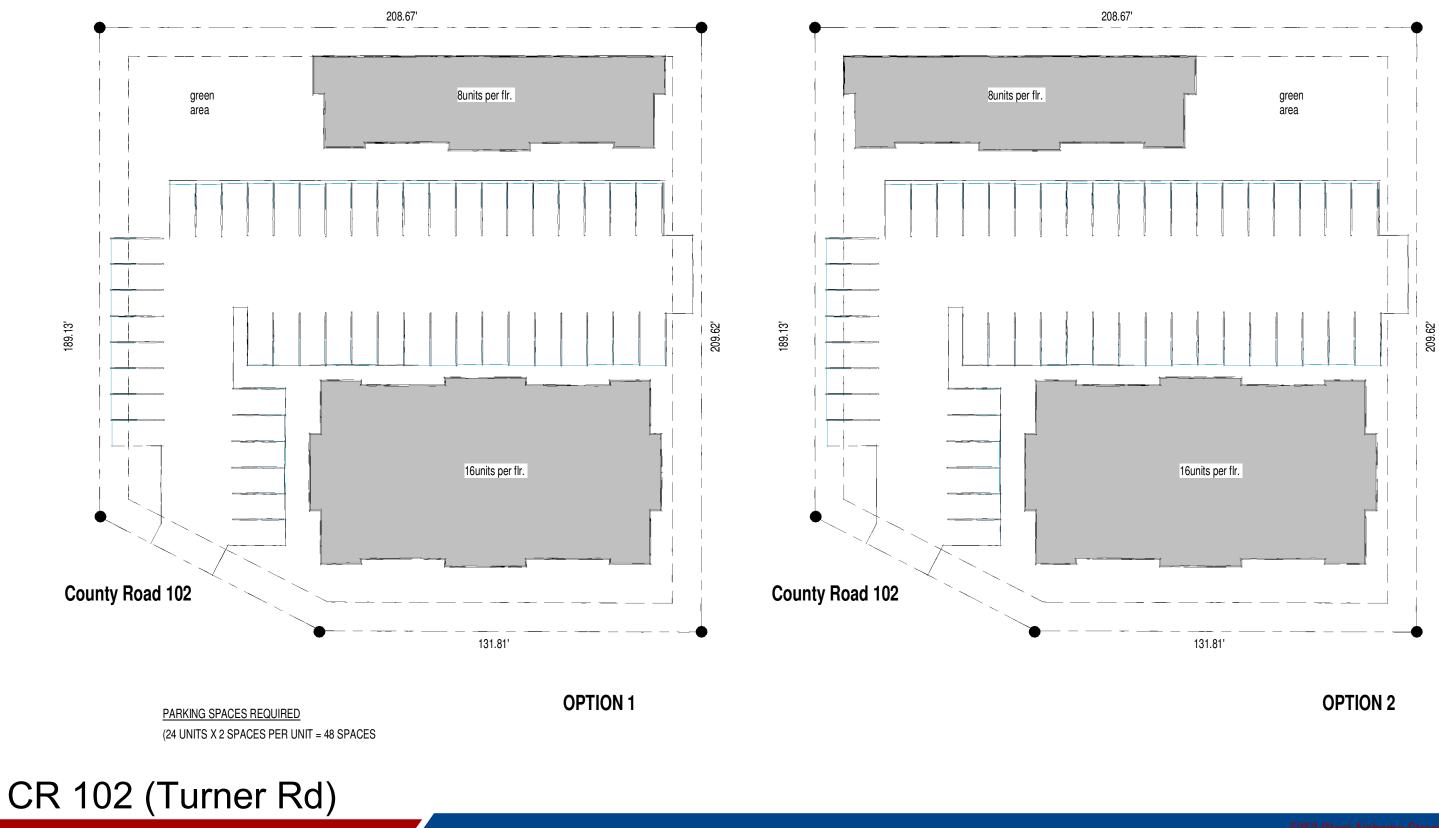

2th St, NW of Moore Ave

**Exhibit 2: Subdivision Site Plan Layout** 

## Skelly Rd Development - MCAD PID No 19881



12/9/2022, 11:18:53 AM

Parcels



Esri Community Maps Contributors, Texas Parks & Wildlife, © OpenStreetMap, Microsoft, CONANP, Esri, HERE, Garmin, Foursquare,





# Skelly Road

### Misty Lane 4-plexes - MCAD PID No 12526



12/9/2022, 11:15:27 AM

Parcels



Esri Community Maps Contributors, Texas Parks & Wildlife, © OpenStreetMap, Microsoft, CONANP, Esri, HERE, Garmin, Foursquare,



#### Soogle Earth Pro <u>File Edit View Tools Add Help</u>

- 🗆 X

# Misty Lane

### CR 102 Development - MCAD PID No 20201



12/9/2022, 11:17:48 AM

Parcels



Esri Community Maps Contributors, Texas Parks & Wildlife, © OpenStreetMap, Microsoft, CONANP, Esri, HERE, Garmin, Foursquare,



## jmack Architects

**Copyright.** Drawings and Specifications are instruments of services and shall remain the property of Jmack Architects. LLC. They are not to be used on other projects or extensions to this project except by agreement in writing and with appropriate compensation to the architect. Any use of the drawings and / or specifications without a written agreement from the architect will be subjected to legal actions and compensation per the Architectural Works Copyright Protection Act of 1990.

5353 West Alabama Street, Suite 695 Houston, Texas 77056 713.524.9524 fax: 713.583.9985