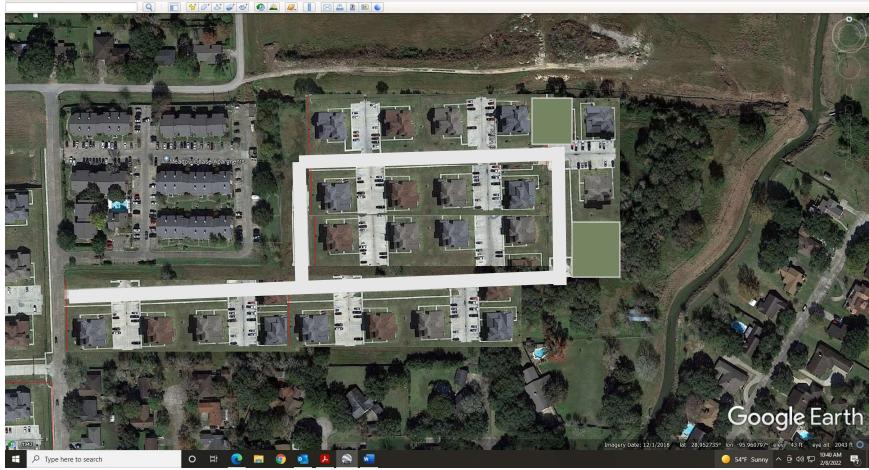

### 12th St West Development - MCAD PID No 43390



12/9/2022, 11:20:14 AM





Esri Community Maps Contributors, Texas Parks & Wildlife, © OpenStreetMap, Microsoft, CONANP, Esri, HERE, Garmin, Foursquare,



12th St, NW of Moore Ave

**Exhibit 2: Subdivision Site Plan Layout** 

## Skelly Rd Development - MCAD PID No 19881



12/9/2022, 11:18:53 AM

Parcels



Esri Community Maps Contributors, Texas Parks & Wildlife, © OpenStreetMap, Microsoft, CONANP, Esri, HERE, Garmin, Foursquare,





# Skelly Road

### Misty Lane 4-plexes - MCAD PID No 12526



12/9/2022, 11:15:27 AM

Parcels



Esri Community Maps Contributors, Texas Parks & Wildlife, © OpenStreetMap, Microsoft, CONANP, Esri, HERE, Garmin, Foursquare,



#### Soogle Earth Pro <u>File Edit View Tools Add Help</u>

- 🗆 X

# Misty Lane

### CR 102 Development - MCAD PID No 20201



12/9/2022, 11:17:48 AM

Parcels



Esri Community Maps Contributors, Texas Parks & Wildlife, © OpenStreetMap, Microsoft, CONANP, Esri, HERE, Garmin, Foursquare,



## jmack Architects

**Copyright.** Drawings and Specifications are instruments of services and shall remain the property of Jmack Architects. LLC. They are not to be used on other projects or extensions to this project except by agreement in writing and with appropriate compensation to the architect. Any use of the drawings and / or specifications without a written agreement from the architect will be subjected to legal actions and compensation per the Architectural Works Copyright Protection Act of 1