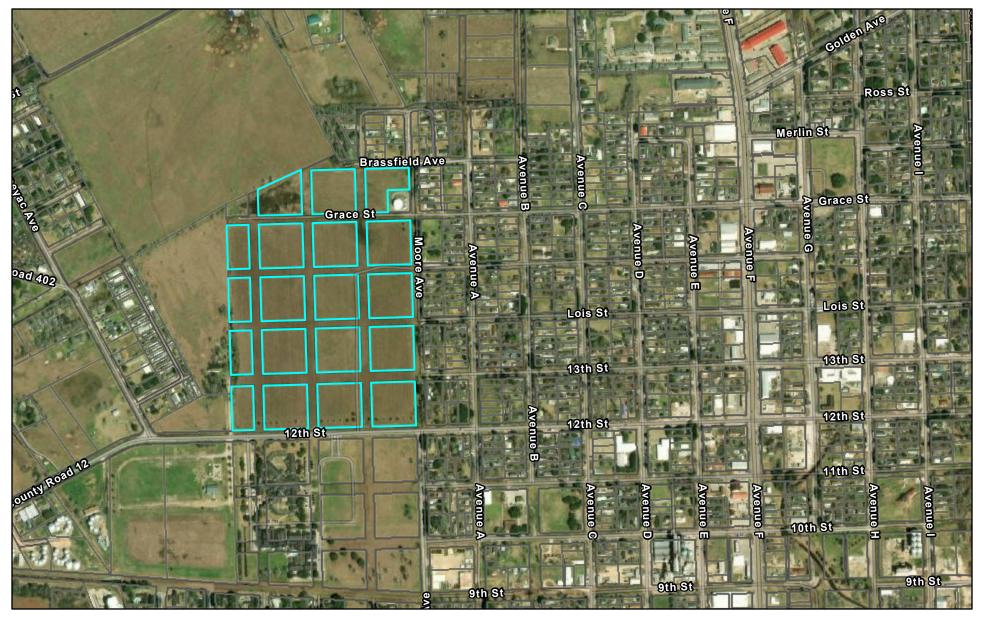

### 12th St West Development - MCAD PID No 43390

12/9/2022, 11:20:14 AM

Esri Community Maps Contributors, Texas Parks & Wildlife, © OpenStreetMap, Microsoft, CONANP, Esri, HERE, Garmin, Foursquare,

12th St, NW of Moore Ave