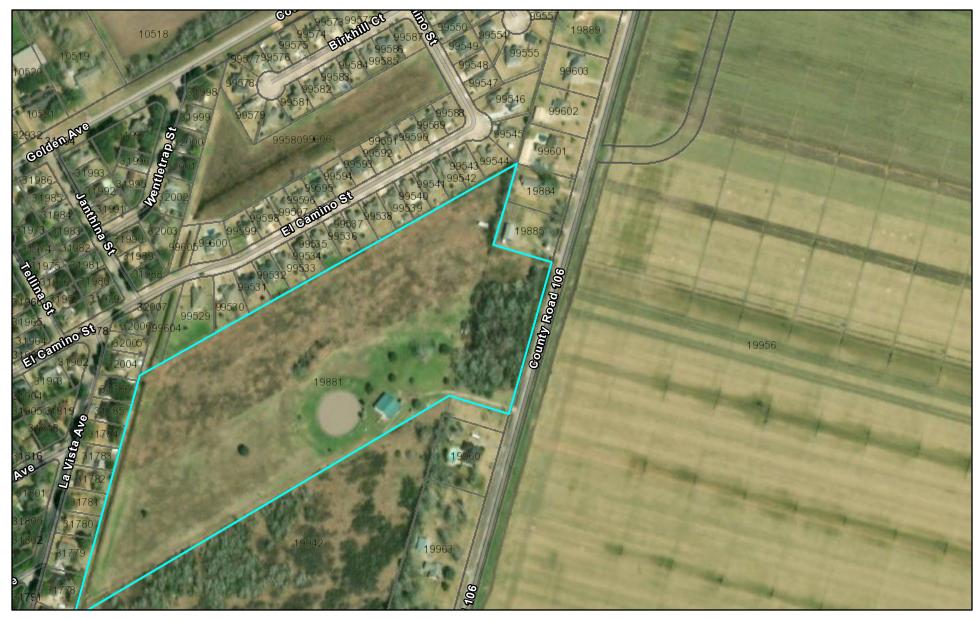

## Skelly Rd Development - MCAD PID No 19881

12/9/2022, 11:18:53 AM

Parcels

Esri Community Maps Contributors, Texas Parks & Wildlife, © OpenStreetMap, Microsoft, CONANP, Esri, HERE, Garmin, Foursquare,

# Skelly Road