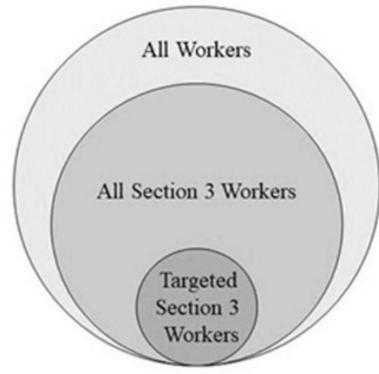

Register your information and search for opportunities at:

- WorkInTexas.gov
- HUD's Section 3 Opportunity Portal <u>https://hudapps.hud.gov/OpportunityPortal/</u>

Section 3 Workers that reside near the project locations may also qualify as Targeted Section 3 Workers.