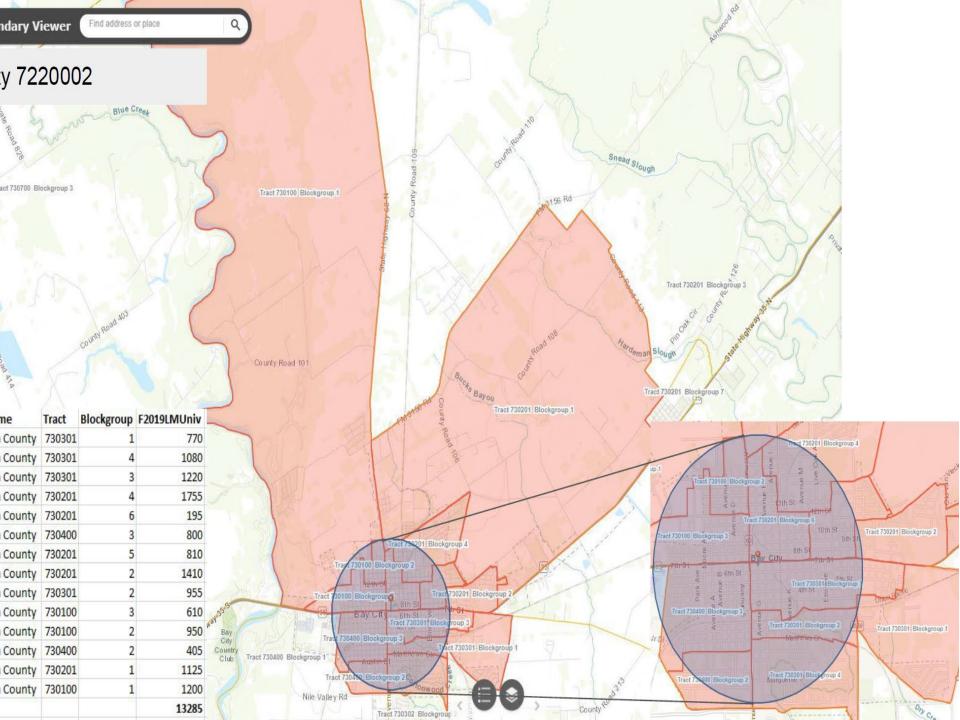

For these project, that service area is defined by the attached maps:

|        | Section 3 Boun                                          | dary View        | Find address or       | place       |                                                                                                                                                                                                                                                                                                                                                                                                                                                                                                                                                                                                                                                                                                                                                                                                                                                                                                                                                                                                                                                                                                                                                                                                                                                                                                                                                                                                                                                                                                                                                                                                                                                                                                                                                                                                                                                                                                                                                                                                                                                                                                                                |
|--------|---------------------------------------------------------|------------------|-----------------------|-------------|--------------------------------------------------------------------------------------------------------------------------------------------------------------------------------------------------------------------------------------------------------------------------------------------------------------------------------------------------------------------------------------------------------------------------------------------------------------------------------------------------------------------------------------------------------------------------------------------------------------------------------------------------------------------------------------------------------------------------------------------------------------------------------------------------------------------------------------------------------------------------------------------------------------------------------------------------------------------------------------------------------------------------------------------------------------------------------------------------------------------------------------------------------------------------------------------------------------------------------------------------------------------------------------------------------------------------------------------------------------------------------------------------------------------------------------------------------------------------------------------------------------------------------------------------------------------------------------------------------------------------------------------------------------------------------------------------------------------------------------------------------------------------------------------------------------------------------------------------------------------------------------------------------------------------------------------------------------------------------------------------------------------------------------------------------------------------------------------------------------------------------|
|        | +<br>-<br>*                                             | 1                | City # 72             |             | Bue Creer Tract 730100 Block Group 1<br>Tract 730100 Block group 1                                                                                                                                                                                                                                                                                                                                                                                                                                                                                                                                                                                                                                                                                                                                                                                                                                                                                                                                                                                                                                                                                                                                                                                                                                                                                                                                                                                                                                                                                                                                                                                                                                                                                                                                                                                                                                                                                                                                                                                                                                                             |
|        |                                                         | Willow           | 2                     | 12          | Tract 730201 Block Group 6                                                                                                                                                                                                                                                                                                                                                                                                                                                                                                                                                                                                                                                                                                                                                                                                                                                                                                                                                                                                                                                                                                                                                                                                                                                                                                                                                                                                                                                                                                                                                                                                                                                                                                                                                                                                                                                                                                                                                                                                                                                                                                     |
| County | CountyName                                              | Tract            | Blockgroup            | F2019LMUniv | Iract / SU201 Block Group 1                                                                                                                                                                                                                                                                                                                                                                                                                                                                                                                                                                                                                                                                                                                                                                                                                                                                                                                                                                                                                                                                                                                                                                                                                                                                                                                                                                                                                                                                                                                                                                                                                                                                                                                                                                                                                                                                                                                                                                                                                                                                                                    |
| 321    | Matagorda County                                        | 730400           | 1                     | 1570        | Tract 730201 Block Group 4 roup 1                                                                                                                                                                                                                                                                                                                                                                                                                                                                                                                                                                                                                                                                                                                                                                                                                                                                                                                                                                                                                                                                                                                                                                                                                                                                                                                                                                                                                                                                                                                                                                                                                                                                                                                                                                                                                                                                                                                                                                                                                                                                                              |
| 321    | Matagorda County                                        | 730301           | 3                     | 1220        |                                                                                                                                                                                                                                                                                                                                                                                                                                                                                                                                                                                                                                                                                                                                                                                                                                                                                                                                                                                                                                                                                                                                                                                                                                                                                                                                                                                                                                                                                                                                                                                                                                                                                                                                                                                                                                                                                                                                                                                                                                                                                                                                |
| 321    | Matagorda County                                        | 730201           | 4                     | 1755        | Agroup Tract 730100 Block Group 3 Tract 730 Port of the store of the s |
| 321    | Matagorda County                                        | 730201           | 6                     | 195         | Trati 2007 Bleen oup 3                                                                                                                                                                                                                                                                                                                                                                                                                                                                                                                                                                                                                                                                                                                                                                                                                                                                                                                                                                                                                                                                                                                                                                                                                                                                                                                                                                                                                                                                                                                                                                                                                                                                                                                                                                                                                                                                                                                                                                                                                                                                                                         |
| 321    | Matagorda County                                        | 730400           | 3                     | 800         | Tract 730400 Block Group 3 Tract 730201 Block Group 5                                                                                                                                                                                                                                                                                                                                                                                                                                                                                                                                                                                                                                                                                                                                                                                                                                                                                                                                                                                                                                                                                                                                                                                                                                                                                                                                                                                                                                                                                                                                                                                                                                                                                                                                                                                                                                                                                                                                                                                                                                                                          |
| 321    | Matagorda County                                        | 730201           | 5                     | 810         | Matkham<br>Tract 730700 Blockgroup 4<br>Tract 730:02 Blockgroup 1<br>Tract 730:02 Blockgroup 1<br>Tract 730:02 Blockgroup 3                                                                                                                                                                                                                                                                                                                                                                                                                                                                                                                                                                                                                                                                                                                                                                                                                                                                                                                                                                                                                                                                                                                                                                                                                                                                                                                                                                                                                                                                                                                                                                                                                                                                                                                                                                                                                                                                                                                                                                                                    |
| 321    | Matagorda County                                        | 730301           | 2                     | 955         |                                                                                                                                                                                                                                                                                                                                                                                                                                                                                                                                                                                                                                                                                                                                                                                                                                                                                                                                                                                                                                                                                                                                                                                                                                                                                                                                                                                                                                                                                                                                                                                                                                                                                                                                                                                                                                                                                                                                                                                                                                                                                                                                |
| 321    | Matagorda County                                        | 730100           | 3                     | 610         |                                                                                                                                                                                                                                                                                                                                                                                                                                                                                                                                                                                                                                                                                                                                                                                                                                                                                                                                                                                                                                                                                                                                                                                                                                                                                                                                                                                                                                                                                                                                                                                                                                                                                                                                                                                                                                                                                                                                                                                                                                                                                                                                |
| 321    | Matagorda County                                        | 730100           | 2                     | 950         | Tract 730301 Block Group 2                                                                                                                                                                                                                                                                                                                                                                                                                                                                                                                                                                                                                                                                                                                                                                                                                                                                                                                                                                                                                                                                                                                                                                                                                                                                                                                                                                                                                                                                                                                                                                                                                                                                                                                                                                                                                                                                                                                                                                                                                                                                                                     |
| 321    | Matagorda County                                        | 730201           | 1                     | 1125        | Tract 730400 Block Group 1                                                                                                                                                                                                                                                                                                                                                                                                                                                                                                                                                                                                                                                                                                                                                                                                                                                                                                                                                                                                                                                                                                                                                                                                                                                                                                                                                                                                                                                                                                                                                                                                                                                                                                                                                                                                                                                                                                                                                                                                                                                                                                     |
| 321    | Matagorda County                                        | 730100           | 1                     | 1200        | Gract 730400 Blockgroup 1                                                                                                                                                                                                                                                                                                                                                                                                                                                                                                                                                                                                                                                                                                                                                                                                                                                                                                                                                                                                                                                                                                                                                                                                                                                                                                                                                                                                                                                                                                                                                                                                                                                                                                                                                                                                                                                                                                                                                                                                                                                                                                      |
|        |                                                         |                  | F2019LMUniv<br>Total: | 11190       | FALL KALLA                                                                                                                                                                                                                                                                                                                                                                                                                                                                                                                                                                                                                                                                                                                                                                                                                                                                                                                                                                                                                                                                                                                                                                                                                                                                                                                                                                                                                                                                                                                                                                                                                                                                                                                                                                                                                                                                                                                                                                                                                                                                                                                     |
|        | ract 730700 Blockgroup 2<br>÷ -95.765 29.035 Deg<br>2mi | rees<br>Blessing | Soliar care           | Elmaton     | Port of<br>Bay City                                                                                                                                                                                                                                                                                                                                                                                                                                                                                                                                                                                                                                                                                                                                                                                                                                                                                                                                                                                                                                                                                                                                                                                                                                                                                                                                                                                                                                                                                                                                                                                                                                                                                                                                                                                                                                                                                                                                                                                                                                                                                                            |