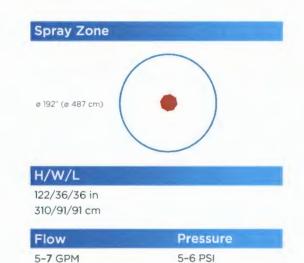

**VORTEX** 1.877.586.7839 (free USA/CANADA) +1.514.694.3868 (INTERNATIONAL) info@vortex-intl.com • VORTEX-INTL.COM

Color Choices: Vortex colors

19-27 LPM