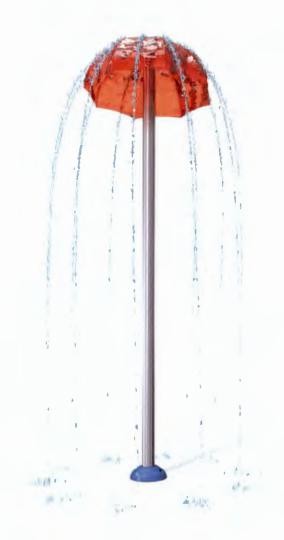

# **VOR 7445 OMBRELLO N°1**

## **PRODUCT HIGHLIGHTS**

- · Creates an immersive play experience by standing under this play feature
- Provides high interactivity with low water consumption
- · Offers a visual experience by casting colorful shadows with the Seeflow™

## WATER EFFECTS

• Rainfall (1)