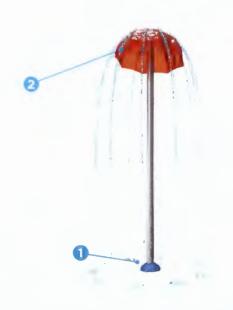

### **TOEGUARD**<sup>TM</sup>

- Soft-touch Elastomer
- Protects children's toes from anchoring hardware
- Durable, vandal resistant, resistant to chemicals Infused with a UV resistant bright
- color
- Available in one or two pieces ensuring tight fit to post

#### **SEEFLOW<sup>TM</sup>**

- Impact-resistant polymer
- Resistant to UV rays and chemicals

0.3-0.4 BAR

- Colorful reflections are created with the combination of bright colors, water, and sunlight
- Manufactured with up to 40% preconsumer recycled materials
- · Reusable at the end of life