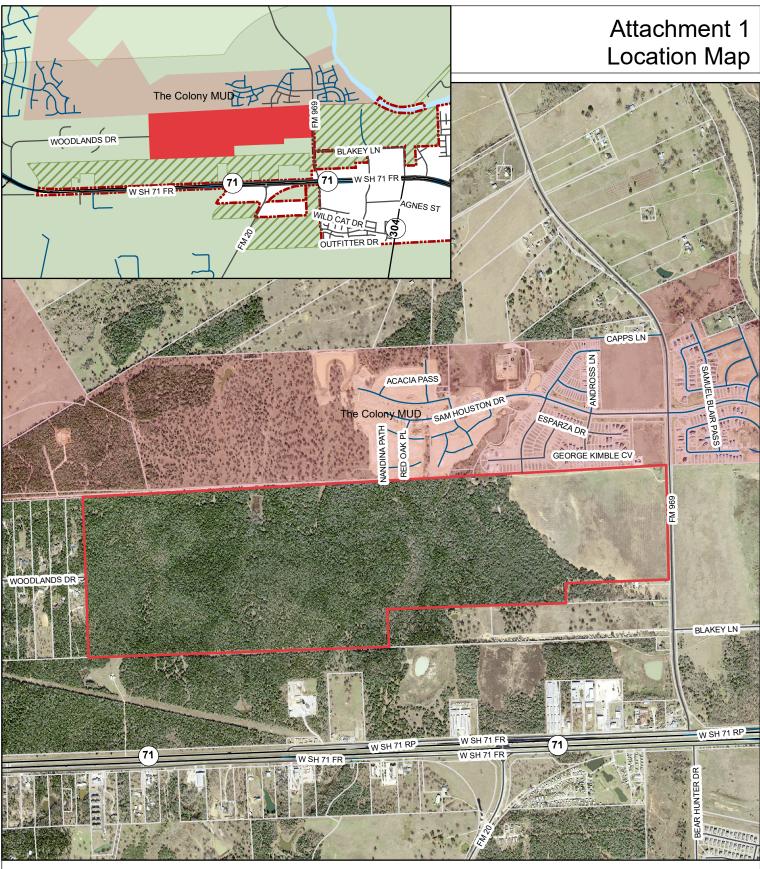

500

1,000

Feet

2,000

Viridian **Development Agreement** 

1 inch = 1,400 feet

## Date: 5/12/2021

Date: S/12/2021 The accuracy and precision of this cartographic data is limited and should be used for information /planning purposes only. This data does not replace surveys conducted by registered Texas land surveyors nor does it constitute an "official" verification of zoning, land use classification, or other classification set forth in local, state, or federal regulatory processes. The City of Bastrop, nor any of its employees, do not make any warranty of merchantability and fitness for particular purpose, or assumes any legal liabity or responsibility for the accuracy, completeness or usefulness of any such information, nor does it represent that its use would not infringe upon privately owned rights.