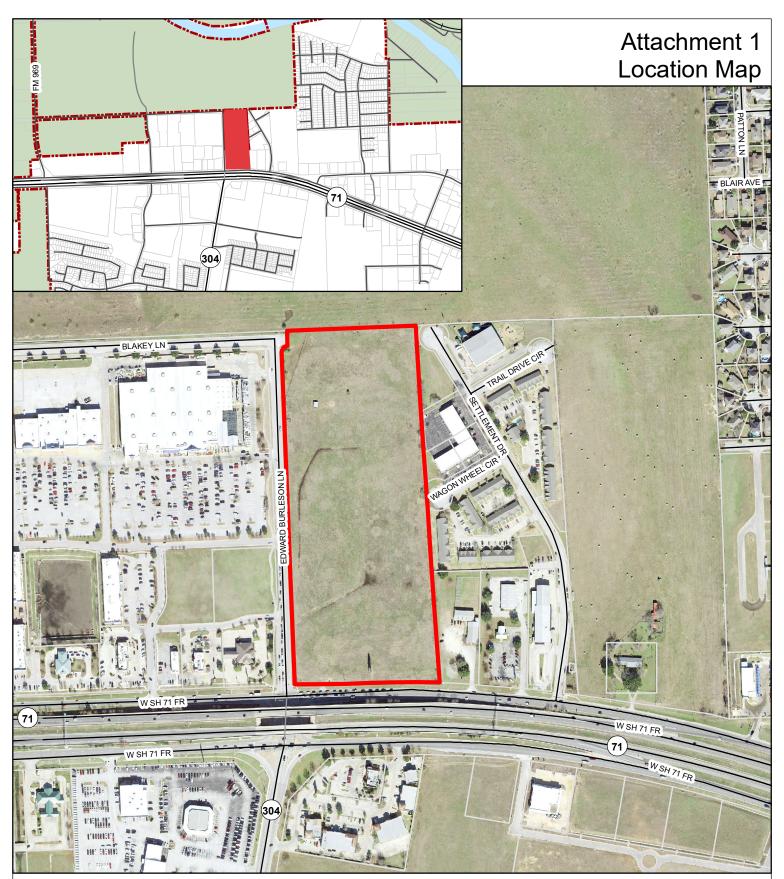

## Burleson Crossing East Property Location Map

0 90 180 360 Feet

1 inch = 400 feet

## Date: 9/22/2023

Date: 9/22/2023

The accuracy and precision of this cartographic data is limited and should be used for information /planning purposes only. This data does not replace surveys conducted by registered Texas land surveyors nor does it constitute an "official" verification of zoning, land use classification, or other classification set forth in local, state, or federal regulatory processes. The City of Bastrop, nor any of its employees, do not make any warranty of merchantability and fitness for particular purpose, or assumes any legal liability or responsibility for the accuracy, completeness or usefullness of any such information, nor does it represent that its use would not infringe upon privately owned rights.