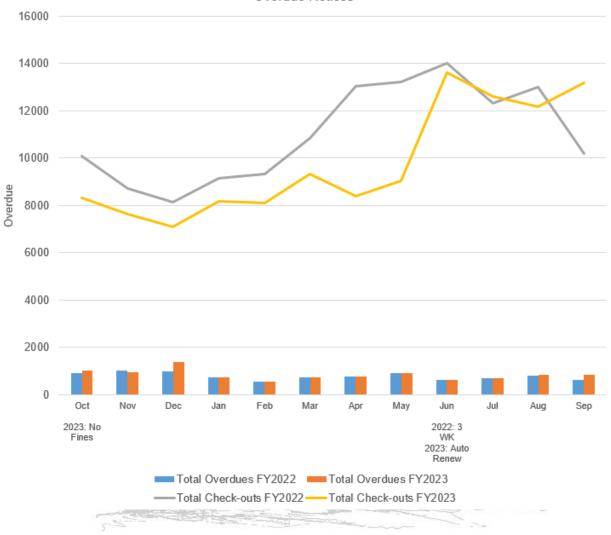

## **RAW DATA:**

FY2022

| Month     | Total<br>Overdues | Total Check-<br>Outs | Overdue<br>Percentage | Notes                |
|-----------|-------------------|----------------------|-----------------------|----------------------|
| October   | 932               | 10,072               | 10%                   | TOTAL MEN ES MA      |
| November  | 1,030             | 8,704                | 11%                   |                      |
| December  | 1,003             | 8,128                | 17%                   |                      |
| January   | 739               | 9,141                | 8%                    |                      |
| February  | 558               | 9,334                | 6%                    |                      |
| March     | 748               | 10,831               | 7%                    | GRIEF -              |
| April     | 761               | 13,045               | 6%                    |                      |
| May       | 917               | 13,218               | 7%                    |                      |
| June      | 640               | 14,028               | 4%                    | Three Week Check-Out |
| July      | 695               | 12,317               | 6%                    |                      |
| August    | 822               | 13,021               | 7%                    |                      |
| September | 629               | 10,180               | 8%                    |                      |

## FY2023

| Month     | Total    | Total Check- | Overdue    | Notes         |
|-----------|----------|--------------|------------|---------------|
|           | Overdues | Outs         | Percentage |               |
| October   | 1,038    | 8,317        | 12%        | No Fines      |
| November  | 950      | 7,632        | 12%        |               |
| December  | 1,399    | 7,088        | 20%        |               |
| January   | 734      | 8,179        | 9%         |               |
| February  | 550      | 8,108        | 7%         |               |
| March     | 748      | 9,331        | 8%         |               |
| April     | 758      | 8,379        | 9%         |               |
| May       | 915      | 9,056        | 10%        |               |
| June      | 630      | 13,611       | 5%         | Auto-Renewals |
| July      | 694      | 12,628       | 5%         |               |
| August    | 856      | 12,194       | 7%         |               |
| September | 839      | 13,194       | 6%         |               |

## **GRAPHIC:**