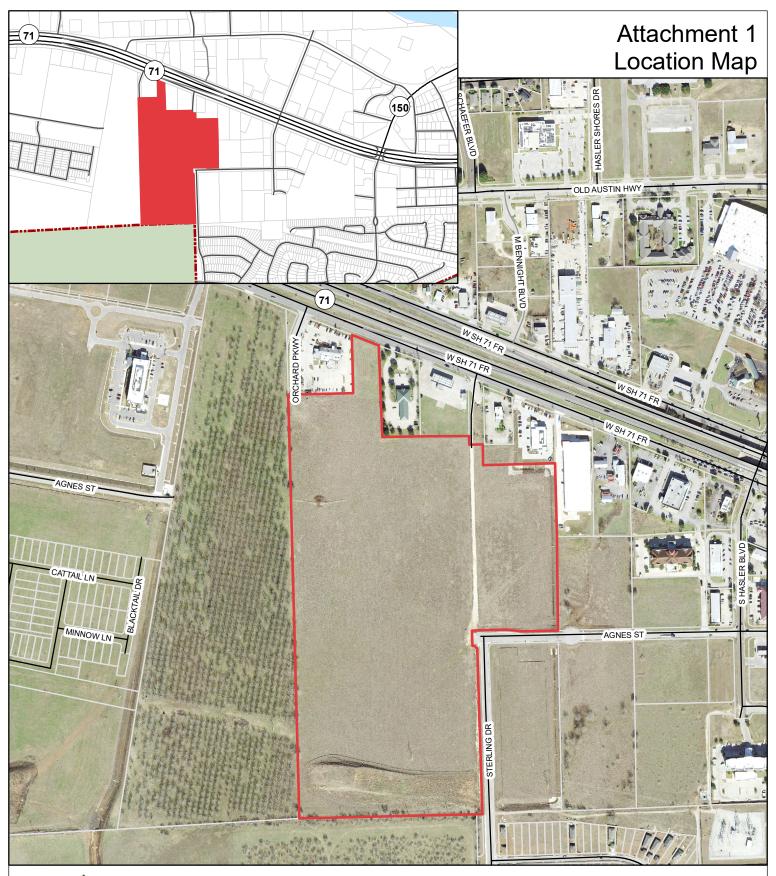

## Pecan Park Commercial Final Plat

115 230

1 inch = 500 feet

## Date: 03/24/2023

Date: 03/24/2023

The accuracy and precision of this cartographic data is limited and should be used for information /planning purposes only. This data does not replace surveys conducted by registered Texas land surveyors nor does it constitute an "official" verification of zoning, land use classification, or other classification set forth in local, state, or federal regulatory processes. The City of Bastrop, nor any of its employees, do not make any warranty of merchantability and fitness for particular purpose, or assumes any legal liability or responsibility for the accuracy, completeness or usefullness of any such information, nor does it represent that its use would not infringe upon privately ow