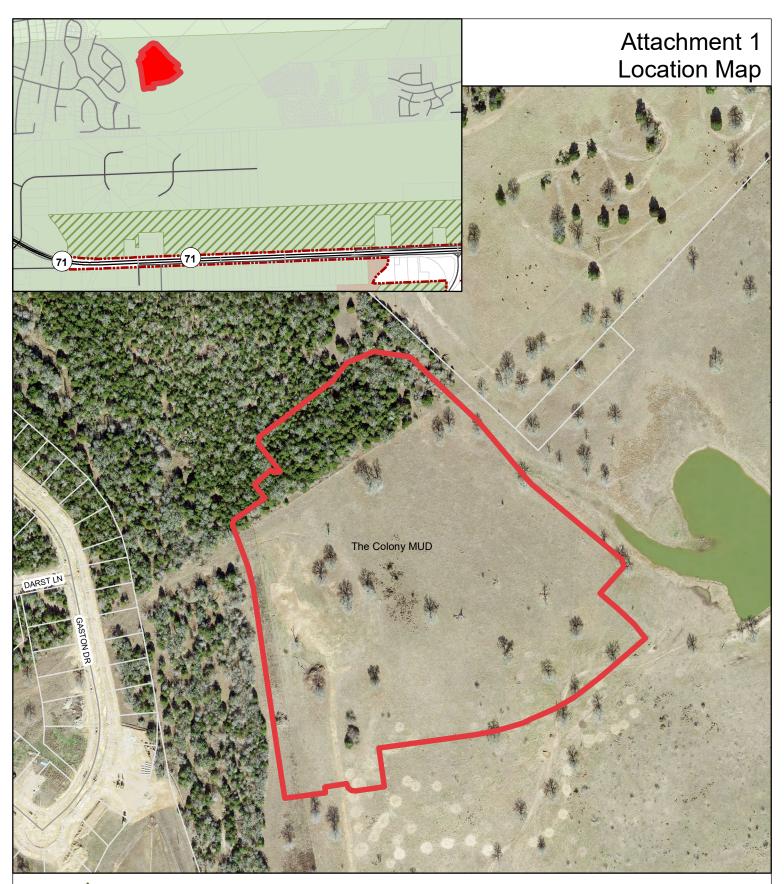

## The Colony MUD 1D Section 3 , Final Plat

1 inch = 300 feet

## Date: 01/19/2023

Date: 01/19/2023

The accuracy and precision of this cartographic data is limited and should be used for information /planning purposes only. This data does not replace surveys conducted by registered Texas land surveyors nor does it constitute an "official" verification of zoning, land use classification, or other classification set forth in local, state, or federal regulatory processes. The City of Bastrop, nor any of its employees, do not make any warranty of merchantability and fitness for particular purpose, or assumes any legal liability or responsibility for the accuracy, completeness or usefullness of any such information, nor does it represent that its use would not infringe upon privately owned rights.