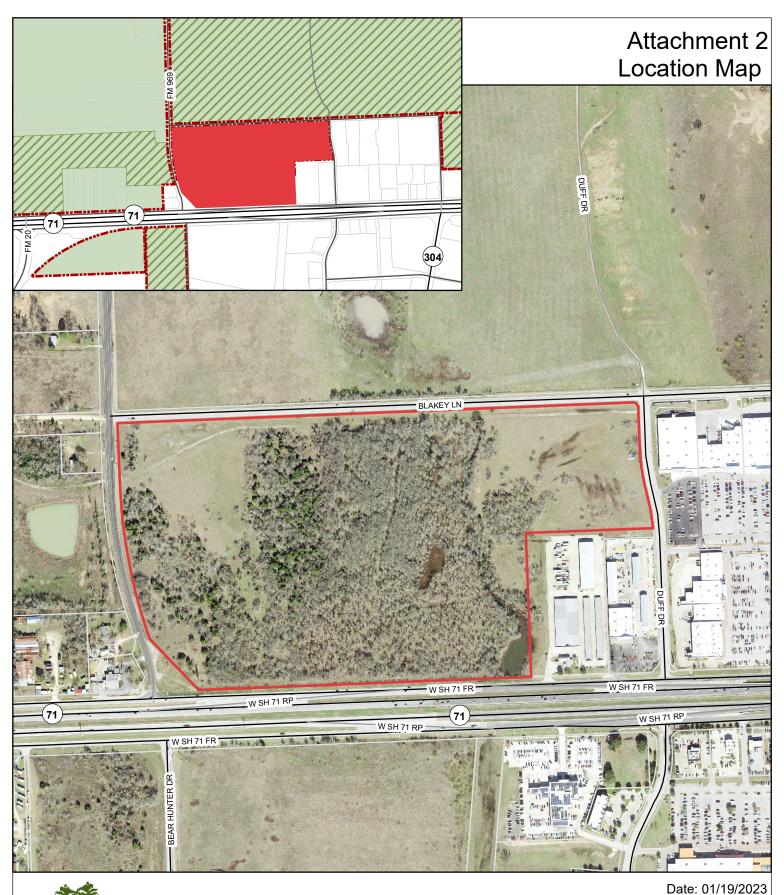

## Pearl River Preliminary Plat Lone Star Storage Subdivision

Date: U1/19/2U23
The accuracy and precision of this cartographic data is limited and should be used for information /planning purposes only. This data does not replace surveys conducted by registered Texas land surveyors nor does it constitute an "official" verification of zoning, land use classification, or other classification set forth in local, state, or federal regulatory processes. The City of Bastrop, nor any of its employees, do not make any warrany of merchantability and fitness for particular purpose, or assumes any legal liability or responsibility for the accuracy, completeness or usefulness of any such information, nor does it represent that its use would not infringe upon privately owned rights.