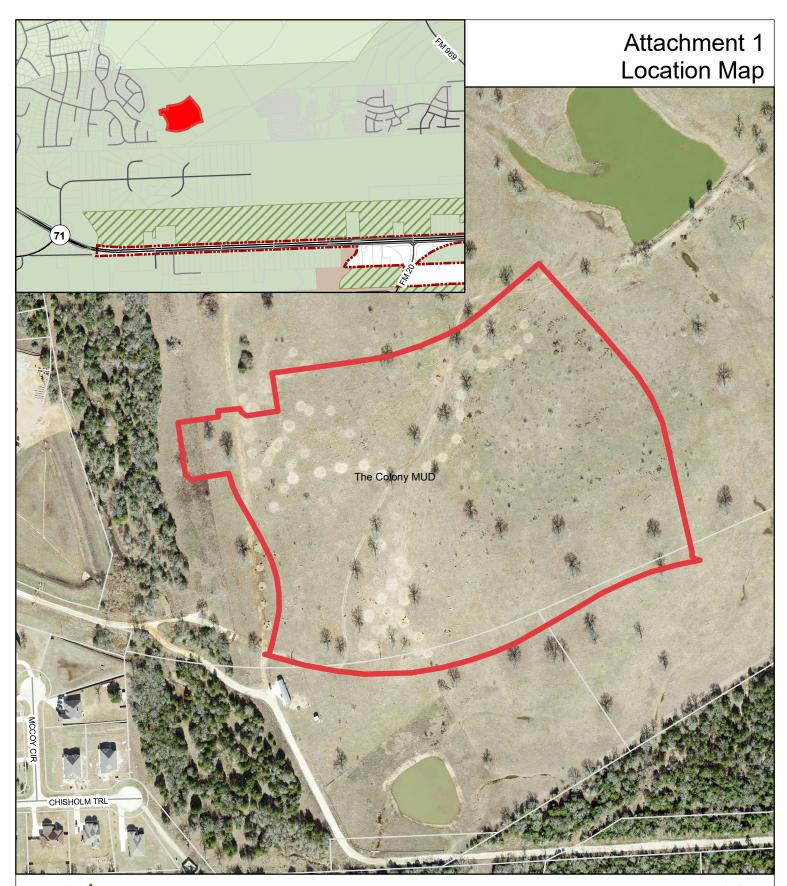

## Date: 01/19/2023

70 140 280 L Feet

The Colony MUD 1D Section 2 , Final Plat

1 inch = 300 feet

Date: 01/19/2023 The accuracy and precision of this cartographic data is limited and should be used for information /planning purposes only. This data does not replace surveys conducted by registered Texas land surveyors nor does it constitute an "official" verification of zoning, land use classification, or other classification set forth in local, state, or federal regulatory processes. The City of Bastrop, nor any of its employees, do not make any warranty of merchantability and fitness for particular purpose, or assumes any legal liabity or responsibility for the accuracy, completeness or usefulness of any such information, nor does it represent that its use would not infringe upon privately owned rights.