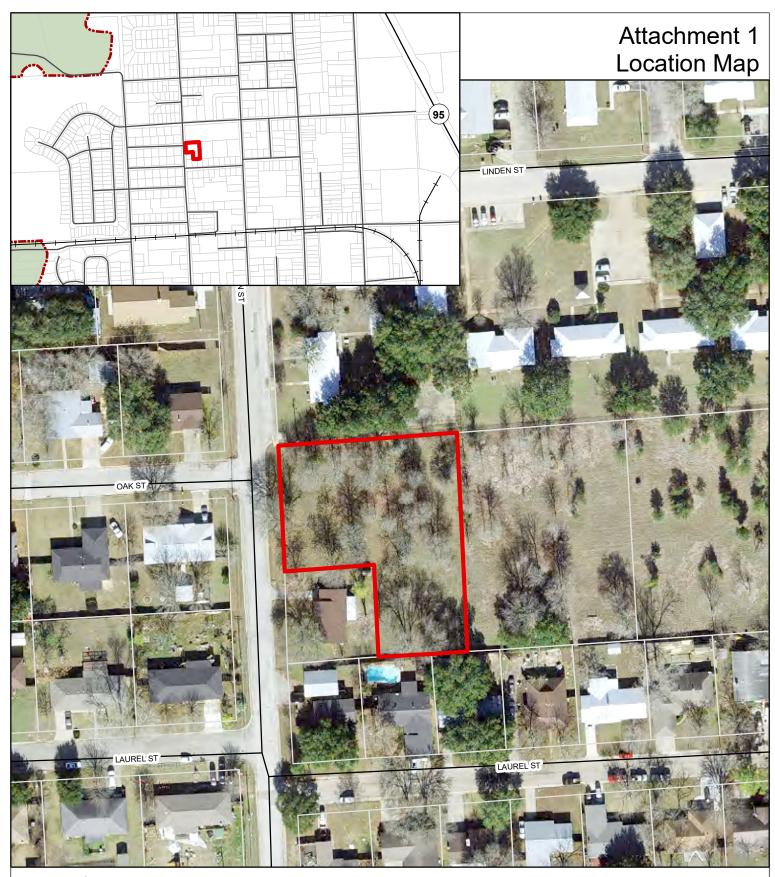

## BASTROPTX Heart of the Lost Pines Est. 1832

20 40 80 0 Feet

## **Preliminary Plat** Bark 1832 Subdivision

1 inch = 100 feet

## Date: 1/20/2023

Date: 1/20/2023 The accuracy and precision of this cartographic data is limited and should be used for information /planning purposes only. This data does not replace surveys conducted by registered Texas land surveyors nor does it constitute an "official" verification of zoning, land use classification, or other classification set forth in local, state, or federal regulatory processes. The City of Bastrop, nor any of its employees, do not make any warranty of merchantability and fitness for particular purpose, or assumes any legal liabity or responsibility for the accuracy, completeness or usefulness of any such information, nor does it represent that its use would not infringe upon privately owned rights.