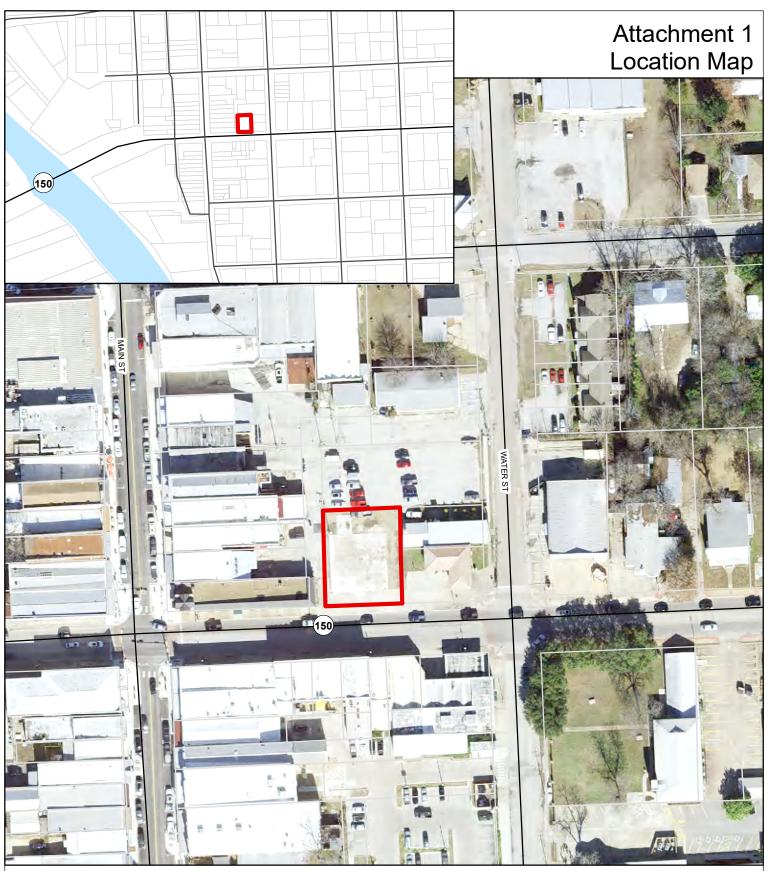

## 710 Chestnut Street Public Frontage Plan Street Tree Requirement

1 inch = 100 feet

Date: 1/20/2023

Date: 1/20/2023

The accuracy and precision of this cartographic data is limited and should be used for information /planning purposes only. This data does not replace surveys conducted by registered Texas land surveyors nor does it constitute an "official" verification of zoning, land use classification, or other classification set forth in local, state, or federal regulatory processes. The City of Bastrop, nor any of its employees, do not make any warranty of merchantability and fitness for particular purpose, or assumes any legal liability or responsibility for the accuracy, completeness or usefullness of any such information, nor does it represent that its use would not infringe upon privately owned rights.