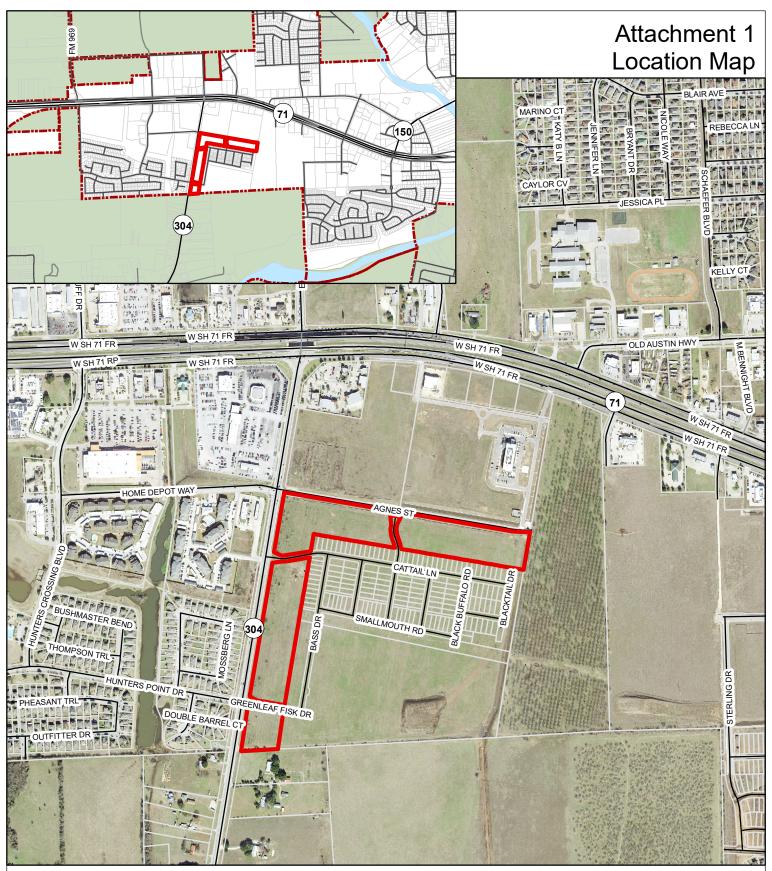

## Preliminary Plat Bastrop Grove Section 5

0 187.5 375 750 Feet

1 inch = 800 feet

## Date: 1/20/2023

Date. ITZU/ZUZ3

The accuracy and precision of this cartographic data is limited and should be used for information /planning purposes only. This data does not replace surveys conducted by registered Texas land surveyors nor does it constitute an "official" verification of zoning, land use classification, or other classification set forth in local, state, or federal regulatory processes. The City of Bastrop, nor any of its employees, do not make any warranty of merchantability and fitness for particular purpose, or assumes any legal liability or responsibility for the accuracy, completeness or usefullness of any such information, nor does it represent that its use would not infringe upon privately owned rights.