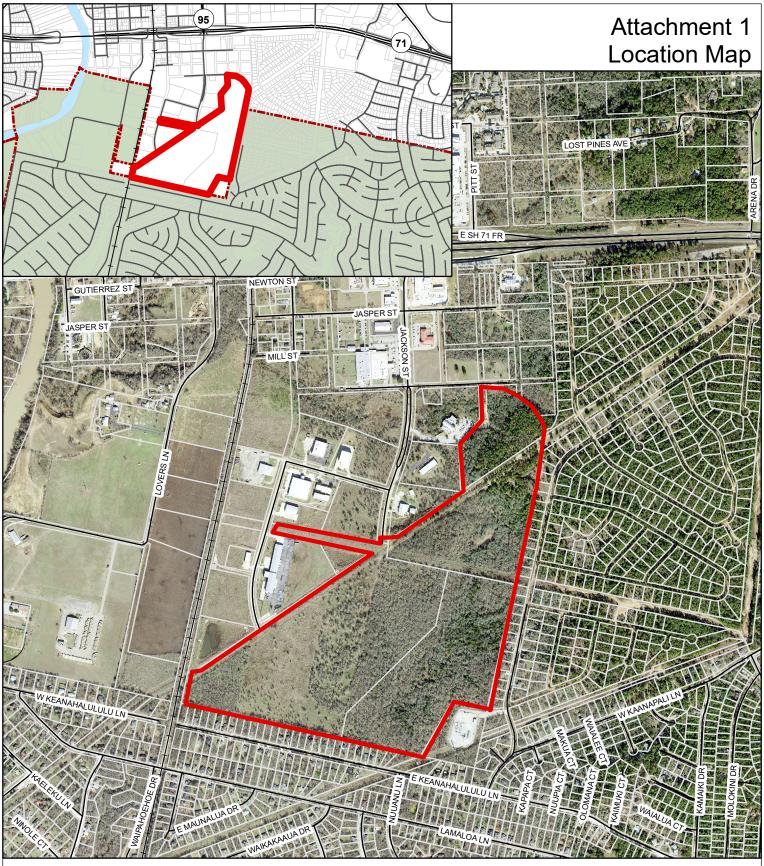

Replat of Lot 1 Conservation Area and Reserve Area "D" Bastrop Business and Industrial Park Phase 1

0 235 470 940 Feet

1 inch = 1,000 feet

## Date: 7/7/2023

Date. TTTZOZ3

The accuracy and precision of this cartographic data is limited and should be used for information /planning purposes only. This data does not replace surveys conducted by registered Texas land surveyors nor does it constitute an "official" verification of zoning, land use classification, or other classification set forth in local, state, or federal regulatory processes. The City of Bastrop, nor any of its employees, do not make any warranty of merchantability and fitness for particular purpose, or assumes any legal liability or responsibility for the accuracy, completeness or usefulness of any such information, nor does it represent that its use would not infringe upon privately owned rights.