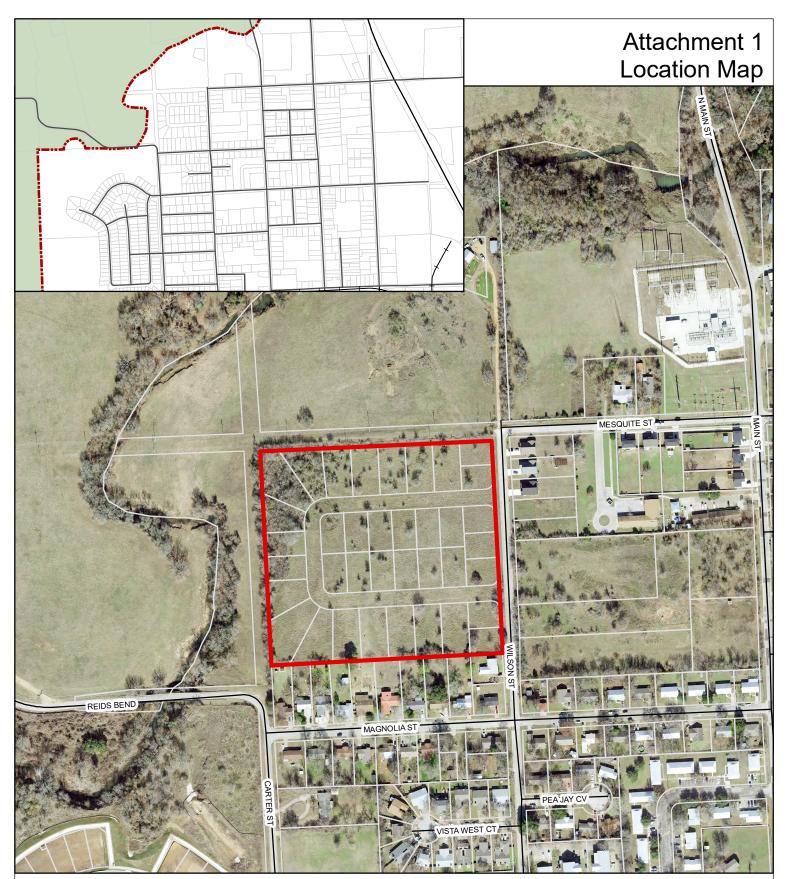

## River Terrace Subdivision Replat **Location Map**

70 140

1 inch = 300 feet

## Date: 7/21/2023

Date: //21/2023

The accuracy and precision of this cartographic data is limited and should be used for information /planning purposes only. This data does not replace surveys conducted by registered Texas land surveyors nor does it constitute an "official" verification of zoning, land use classification, or other classification set forth in local, state, or federal regulatory processes. The City of Bastrop, nor any of its employees, do not make any warranty of merchantability and fitness for particular purpose, or assumes any legal liability or responsibility for the accuracy, completeness or usefullness of any such information, nor does it represent that its use would not infringe upo