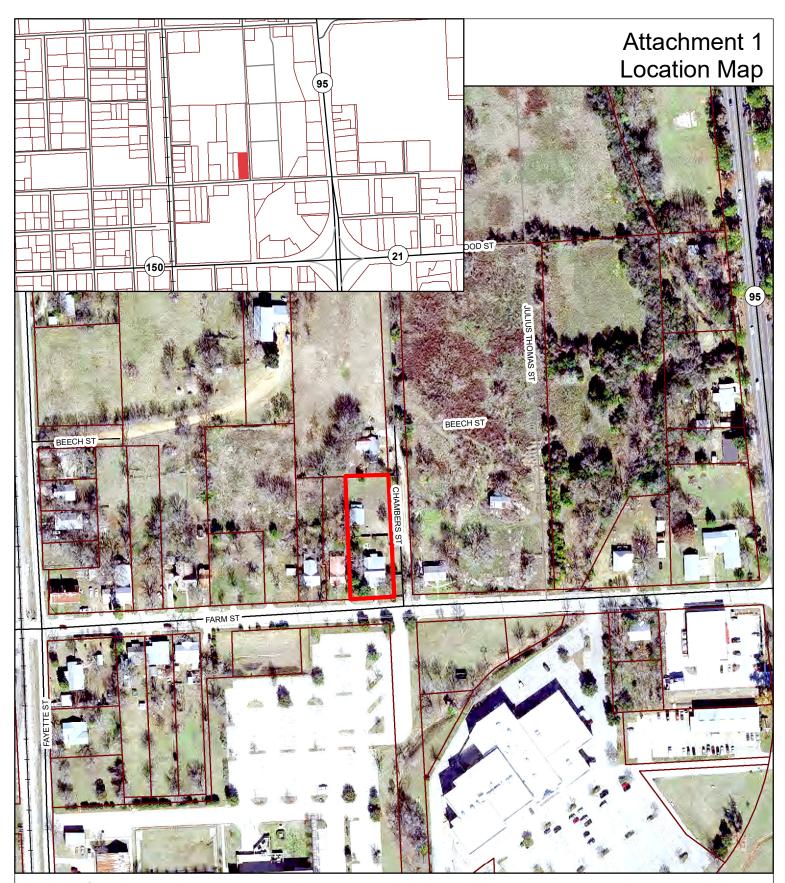

## 1320 Farm Street **Historic Designation Location Map**

1 inch = 200 feet

## Date: 1/30/2024

Date: 1/30/2024

The accuracy and precision of this cartographic data is limited and should be used for information /planning purposes only. This data does not replace surveys conducted by registered Texas land surveyors nor does it constitute an "official" verification of zoning, land use classification, or other classification set forth in local, state, or federal regulatory processes. The City of Bastrop, nor any of its employees, do not make any warranty of merchantability and fitness for particular purpose, or assumes any legal liability or responsibility for the accuracy, completeness or usefullness of any such information, nor does it represent that its use would not infringe upon