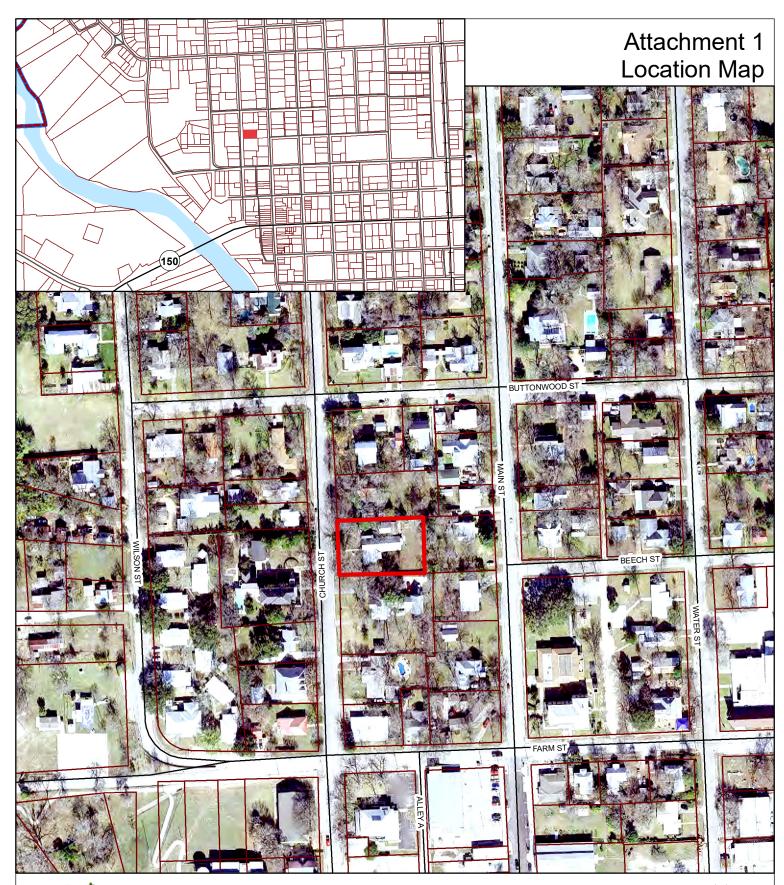

45 90 Heart of the Lost Pines 1 Feet

180

BAS

Est. 1832

1 inch = 200 feet

Location Map