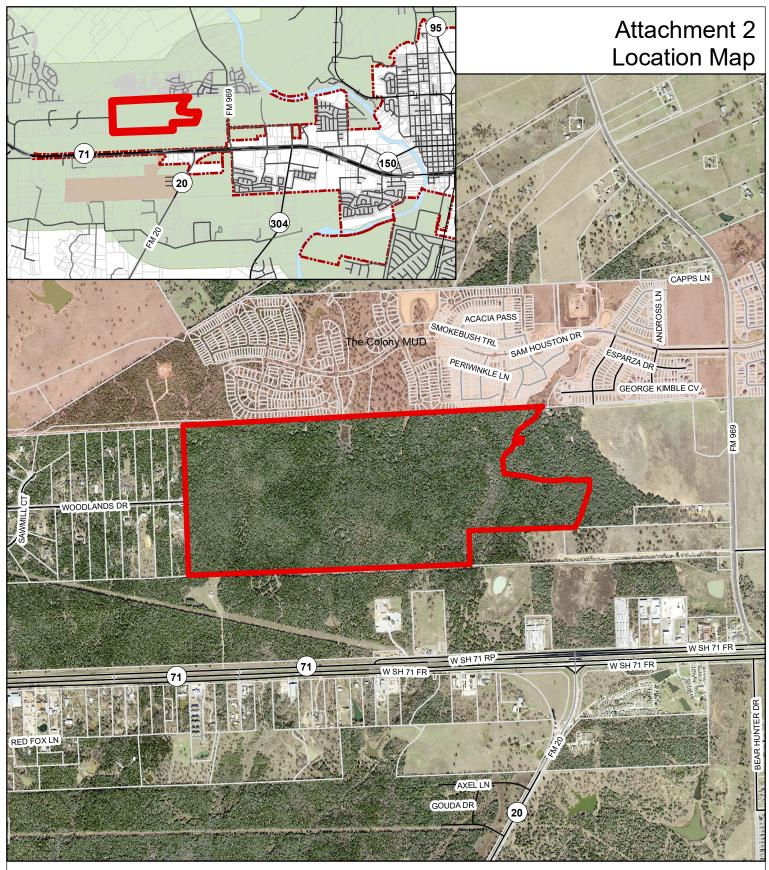

## Valverde Section 2 **Preliminary Plat**

1 inch = 1,500 feet

## Date: 9/29/2023

Date. 9/26/2023 The accuracy and precision of this cartographic data is limited and should be used for information /planning purposes only. This data does not replace surveyors nor does it constitute an "official" verification of zoning, land use classification, or other classification set forth in local, state, or federal regulatory processes. The City of Bastrop, nor any of its employees, do not make any warranty of merchantability and fitness for particular purpose, or assumes any legal liabity or responsibility for the accuracy, completeness or usefulness of any such information, nor does it represent that its use would not infringe upon privately owned rights.