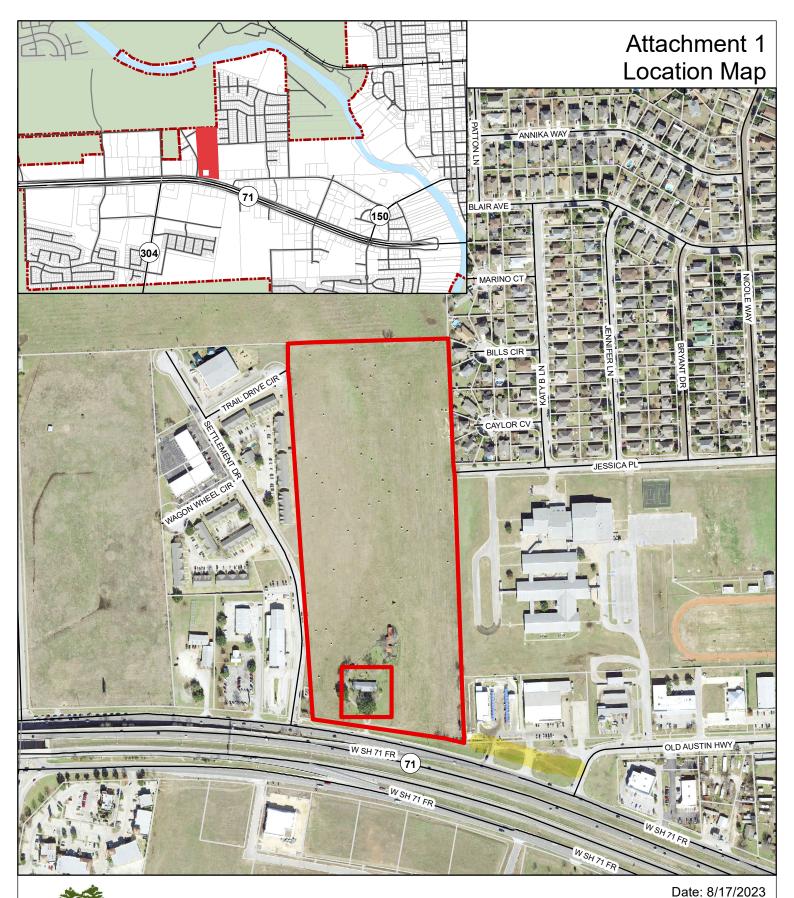

## Reed Ranch **Property Location Map**

90 180

Date: 8/11//2023

The accuracy and precision of this cartographic data is limited and should be used for information /planning purposes only. This data does not replace surveys conducted by registered Texas land surveyors nor does it constitute an "official" verification of zoning, land use classification, or other classification set forth in local, state, or federal regulatory processes. The City of Bastrop, nor any of its employees, do not make any warranty of merchantability and fitness for particular purpose, or assumes any legal liability or responsibility for the accuracy, completeness or usefullness of any such information, nor does it represent that its use would not infringe upon privately owned rights.