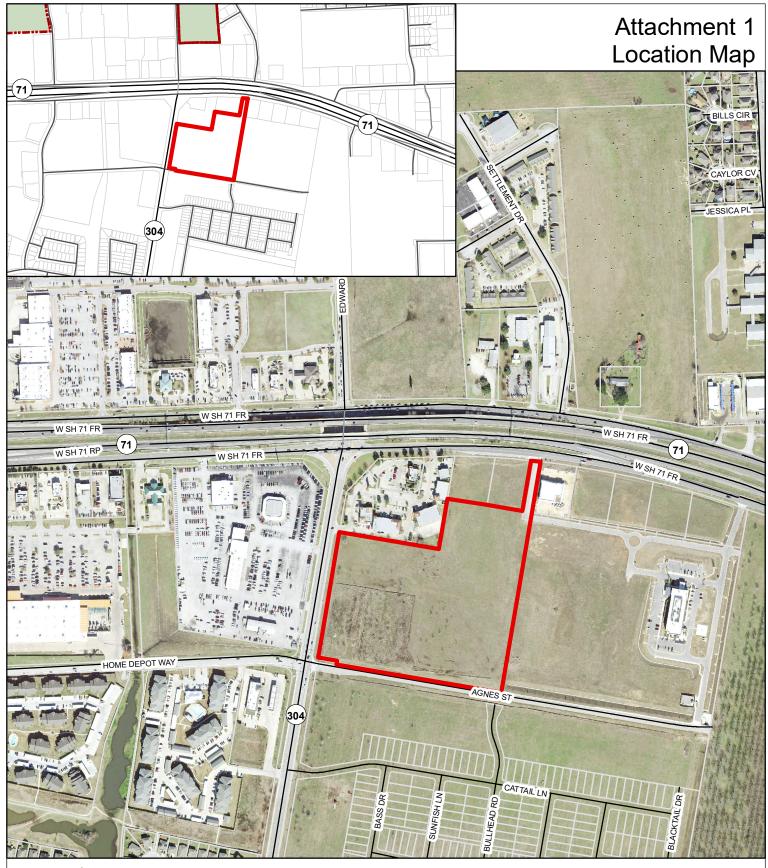

## BAS Heart of the Lost Pines Est. 1832

115 230 460 Feet 1 

0

## **Final Plat** Bastrop Grove Section 3, Lots 9-19

Ν

1 inch = 500 feet

## Date: 1/20/2023

LJate: 1/20/2023 The accuracy and precision of this cartographic data is limited and should be used for information /planning purposes only. This data does not replace surveys conducted by registered Texas land surveyors nor does it constitute an "official" verification of zoning, land use classification, or other classification set forth in local, state, or federal regulatory processes. The City of Bastrop, nor any of its employees, do not make any warranty of merchantability and fitness for particular purpose, or assumes any legal liabity or responsibility for the accuracy, completeness or usefulness of any such information, nor does it represent that its use would not infringe upon privately owned rights.