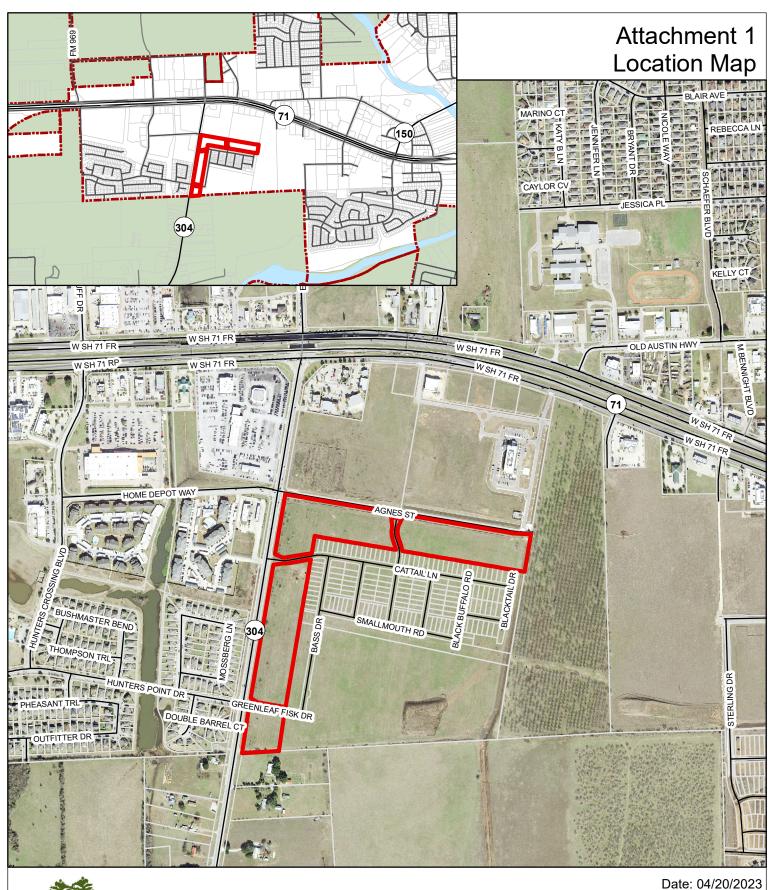

## Final Plat **Bastrop Grove Section 5**

0 187.5 375

Date: 04/20/20/20/20
The accuracy and precision of this cartographic data is limited and should be used for information /planning purposes only. This data does not replace surveys conducted by registered Texas land surveyors nor does it constitute an "official" verification of zoning, land use classification, or other classification set forth in local, state, or federal regulatory processes. The City of Bastrop, nor any of its employees, do not make any warranty of merchantability and fitness for particular purpose, or assumes any legal liability or responsibility for the accuracy, completeness or usefullness of any such information, nor does it represent that its use would not infringe upon privately owned rights.