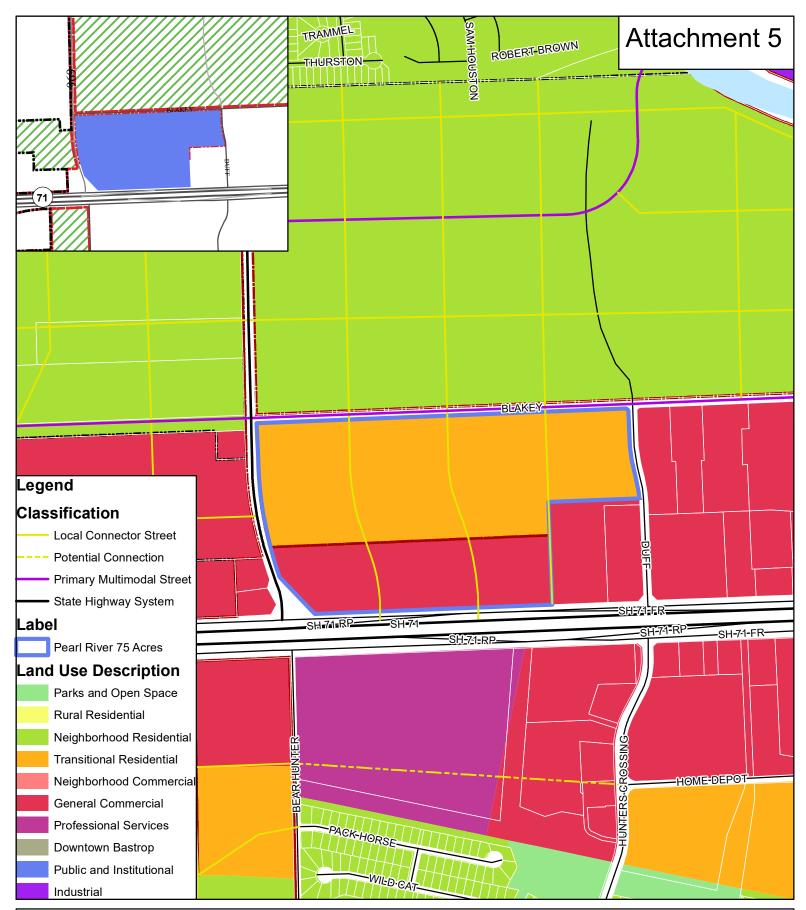

Future Land Use Map Lone Star Storage Reserve 75.140 Northeast Corner SH 71 and FM 969 The accuracy and precision of this cartographic data is limited and should be used for information /planning purposes only. This data does not replace surveys conducted by registered Texas land surveyors nor does it constitute an "official" verification of zoning, land use classification, or other classification set forth in local, state, or federal regulatory processes. The City of Bastrop, nor any of its employees, do not make any warranty of merchantability and fitness for particular purpose, or assumes any legal liability or responsibility for the accuracy, completeness or usefulness of any such information, nor does it represent that its use would not infringe upon privately owned rights.