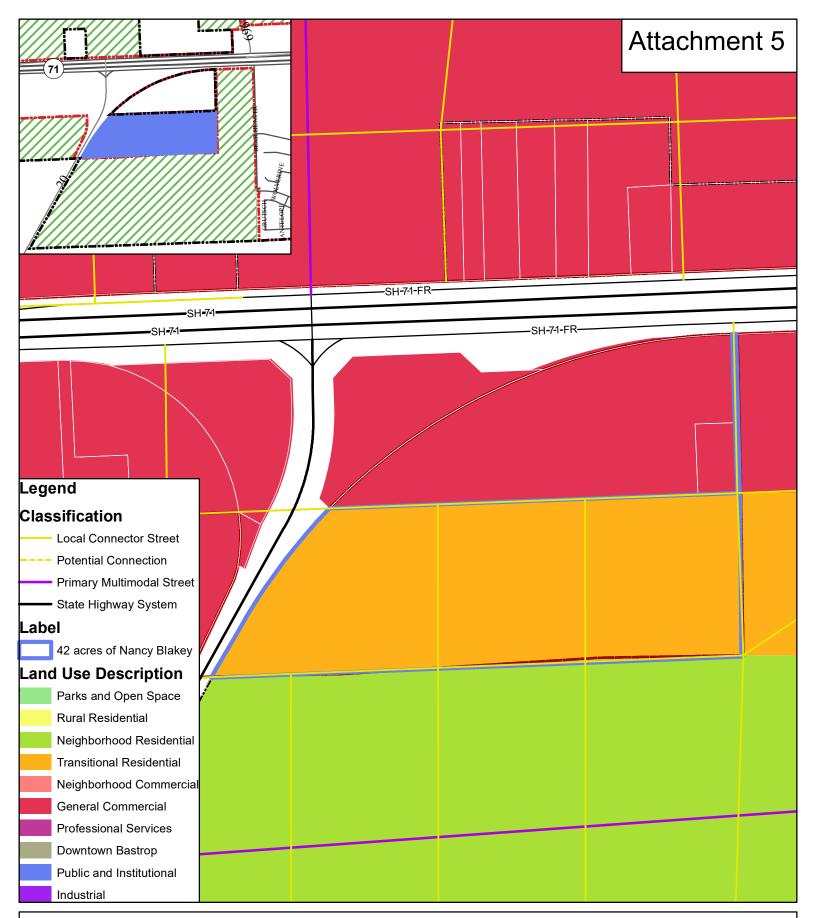

Future Land Use Map 42.697 acres of the Nancy Blakey Survey A98 151 FM 20 The accuracy and precision of this cartographic data is limited and should be used for information /planning purposes only. This data does not replace surveys conducted by registered Texas land surveyors nor does it constitute an "official" verification of zoning, land use classification, or other classification set forth in local, state, or federal regulatory processes. The City of Bastrop, nor any of its employees, do not make any warranty of merchantability and fitness for particular purpose, or assumes any legal liability or responsibility for the accuracy, completeness or usefulness of any such information, nor does it represent that its use would not infringe upon privately owned rights.