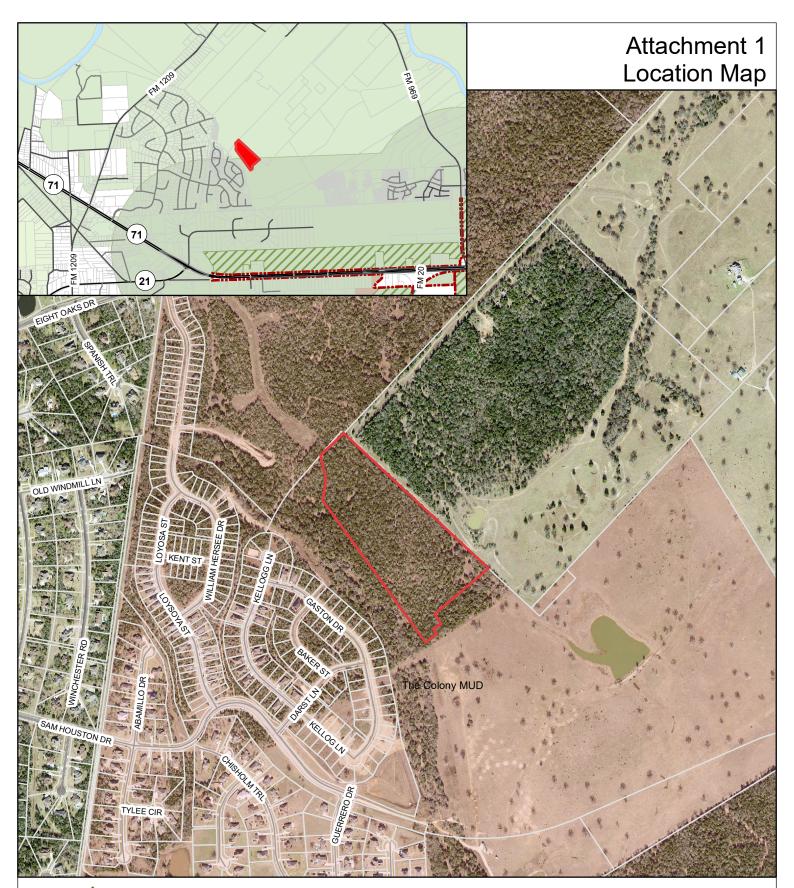

## The Colony MUD 1D Section 4 Preliminary Plat

0 187.5 375

1 inch = 800 feet

## Date: 7/24/2022

Date: //24/2022

The accuracy and precision of this cartographic data is limited and should be used for information /planning purposes only. This data does not replace surveys conducted by registered Texas land surveyors nor does it constitute an "official" verification of zoning, land use classification, or other classification set forth in local, state, or federal regulatory processes. The City of Bastrop, nor any of its employees, do not make any warranty of merchantability and fitness for particular purpose, or assumes any legal liability or responsibility for the accuracy, completeness or usefullness of any such information, nor does it represent that its use would not infringe upo