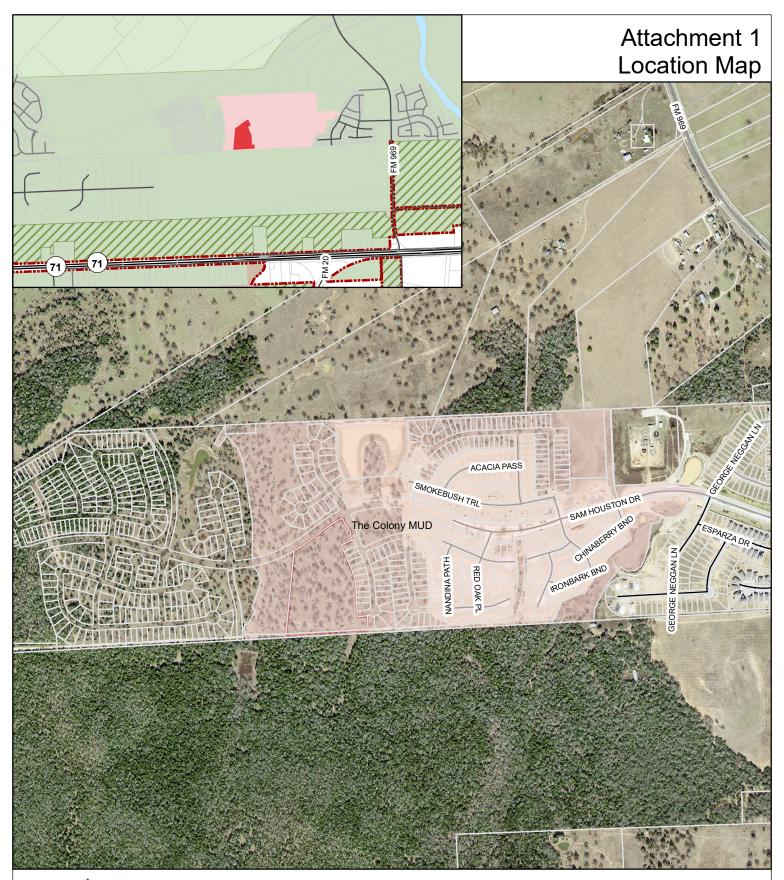

205 410

## Date: 5/19/2022

Date: 5/19/2022

The accuracy and precision of this cartographic data is limited and should be used for information /planning purposes only. This data does not replace surveys conducted by registered Texas land surveyors nor does it constitute an "official" verification of zoning, land use classification, or other classification set forth in local, state, or federal regulatory processes. The City of Bastrop, nor any of its employees, do not make any warranty of merchantability and fitness for particular purpose, or assumes any legal liability or responsibility for the accuracy, completeness or usefullness of any such information, nor does it represent that its use would not infringe upon privately owned rights.