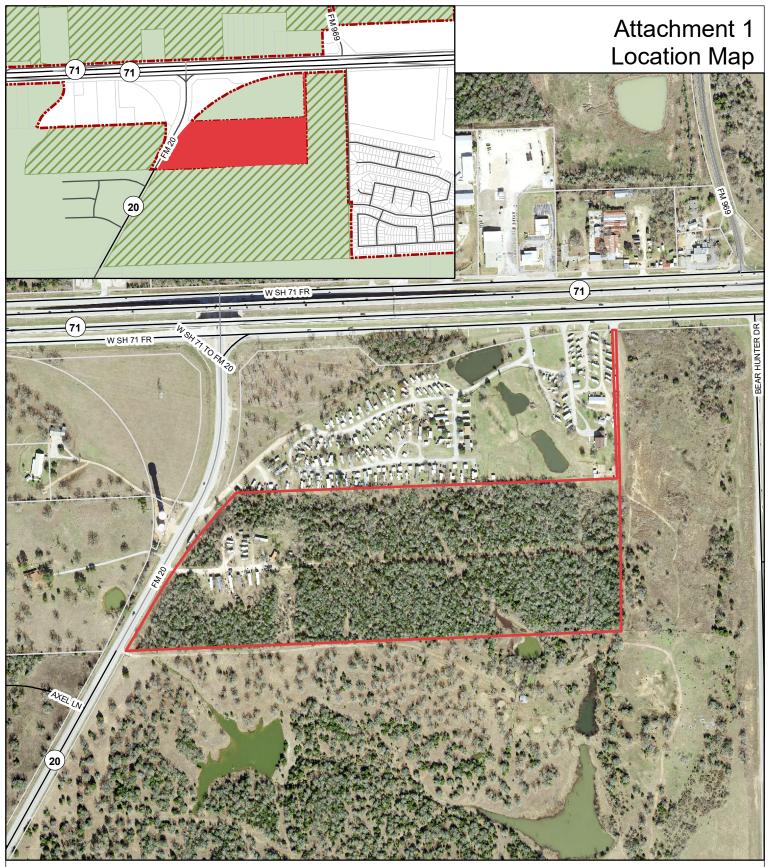

## BAS Heart of the Lost Pines Est. 1832

115 230 460 1 1 Feet

Bastrop 42 acres of the Nancy Blakey Survey Zoning Concept Scheme