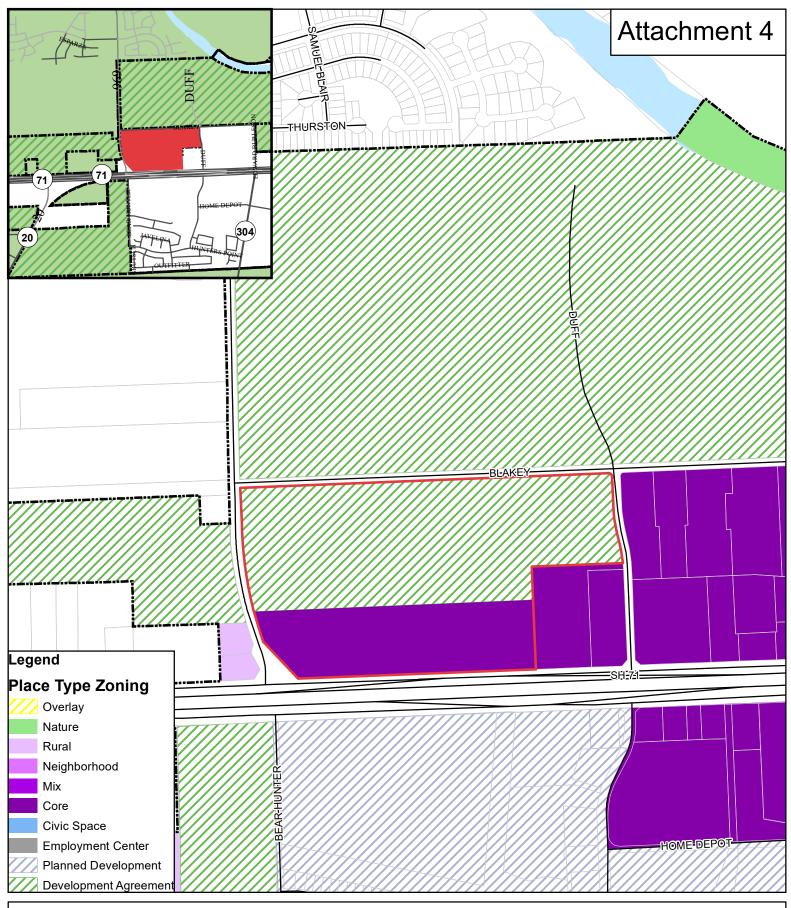

**Existing Zoning Map** 

42.697 out of the Nancy Blakey Survey, A98 151 FM 20

The accuracy and precision of this cartographic data is limited and should be used for information /planning purposes only. This data does not replace surveys conducted by registered Texas and surveyors nor does it constitute an "official" verification of zoning, land use classification, or other classification set forth in local, state, or federal regulatory processes. The City of Bastrop, nor any of its employees, do not make any warranty of merchantability and fitness for particular purpose, or assumes any legal liability or responsibility for the accuracy, completeness or usefulness of any such information, nor does it represent that its use would not infringe upon privately owned rights.