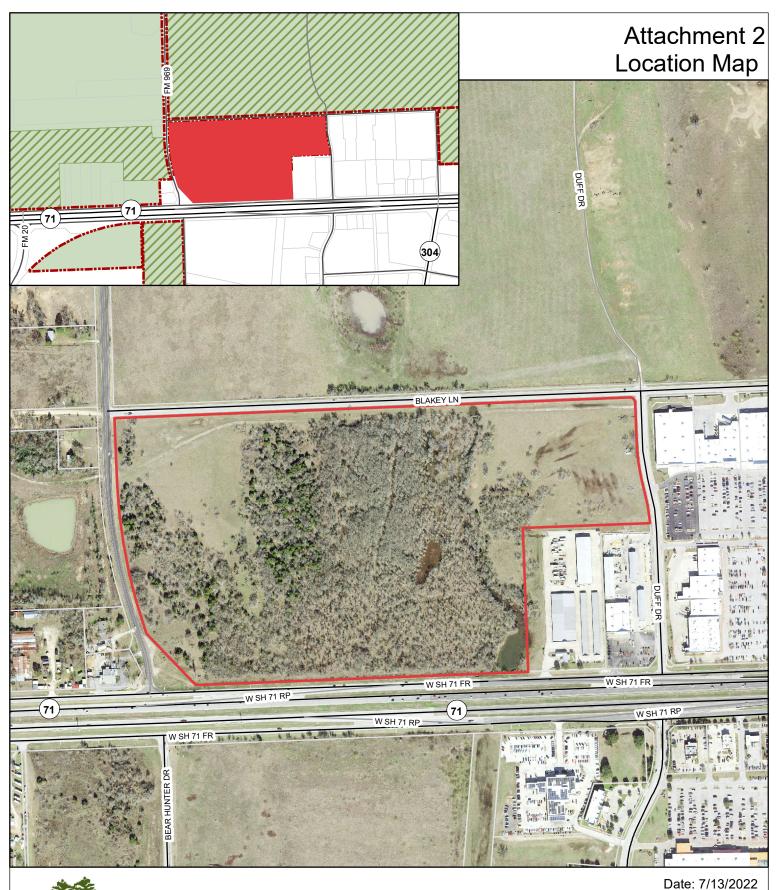

## Pearl River 75 acres Lone Star Storage Subdivision

115 230

Date: //13/2UZZ

The accuracy and precision of this cartographic data is limited and should be used for information /planning purposes only. This data does not replace surveys conducted by registered Texas land surveyors nor does it constitute an 'official' verification of zoning, land use classification, or other classification set forth in local, state, or federal regulatory processes. The City of Bastrop, nor any of its employees, do not make any warranty of merchantability and fitness for particular purpose, or assumes any legal liability or responsibility for the accuracy, completeness or usefullness of any such information, nor does it represent that its use would not infringe upon privately owned rights.