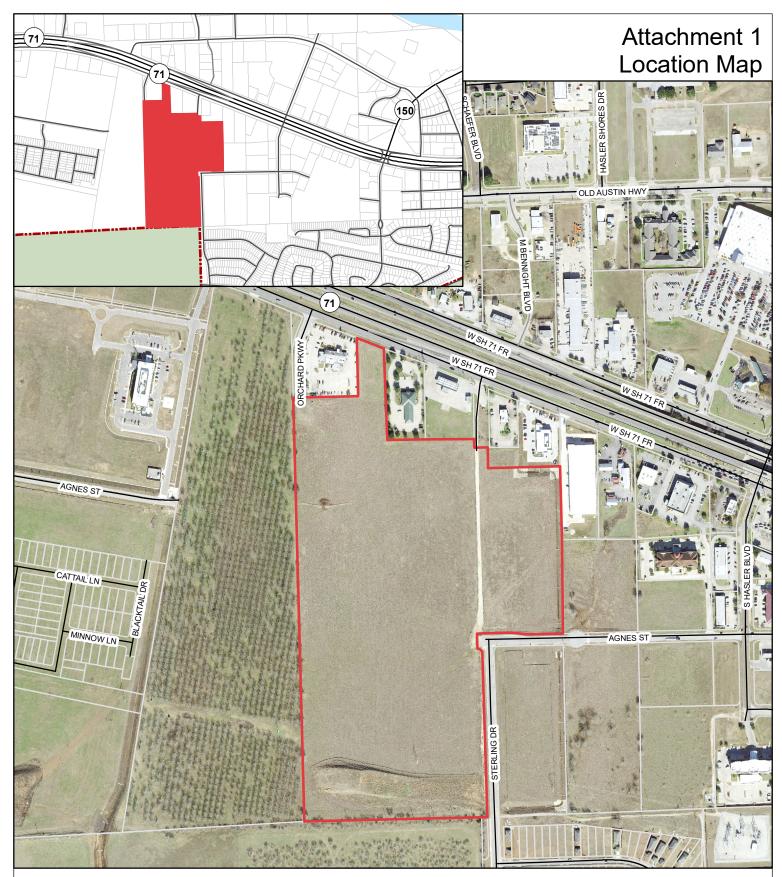

## BAS Heart of the Lost Pines Est. 1832

115 230 460 0 Feet Т Т

## Pecan Park Commercial Amended Preliminary Plat

Date: 6/27//2022 The accuracy and precision of this cartographic data is limited and should be used for information /planning purposes only. This data does not replace surveys conducted by registered Texas land surveyors nor does it constitute an "official" verification of zoning, land use classification, or other classification set forth in local, state, or federal regulatory processes. The City of Bastrop, nor any of its employees, do not make any warranty of merchantability and fitness for particular purpose, or assumes any legal liabity or responsibility for the accuracy, completeness or usefulness of any such information, nor does it represent that its use would not infringe upon privately owned rights.

Date: 6/27/2022

1 inch = 500 feet

Ν