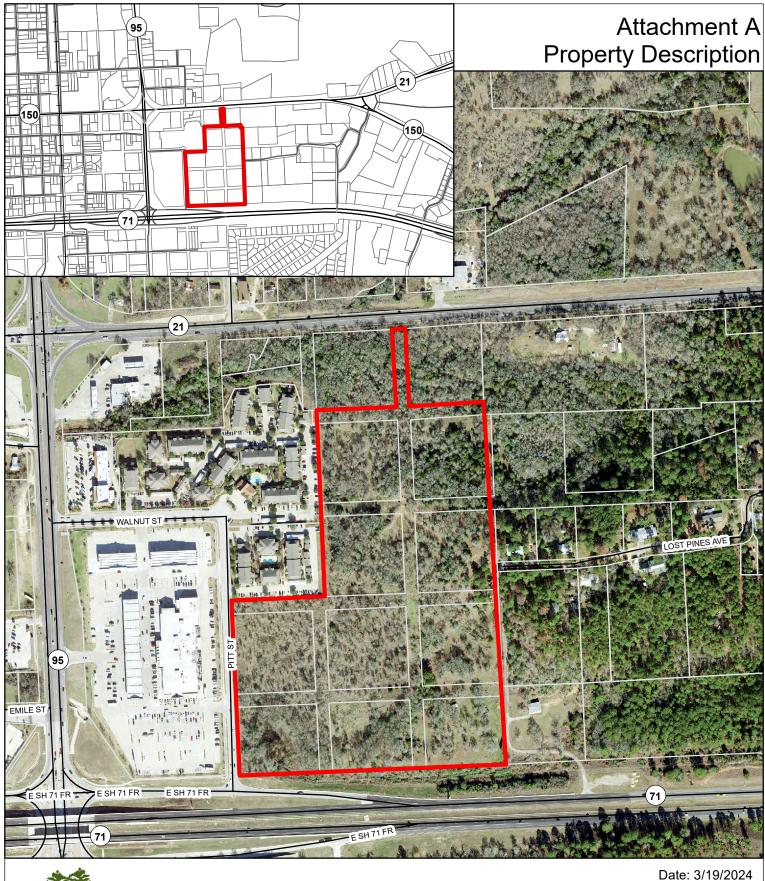

### ATTACHMENT A

**Property Description** 

90 180 360 Т 1 Feet

# **Bastrop Gateway PDD** Location Map

Date: S/19/2U24 The accuracy and precision of this cartographic data is limited and should be used for information /planning purposes only. This data does not replace surveys conducted by registered Texas land surveyors nor does it constitute an "official" verification of zoning, land use classification, or other classification set forth in local, state, or federal regulatory processes. The City of Bastrop, nor any of its employees, do not make any warranty of merchantability and fitness for particular purpose, or assumes any legal liability or responsibility for the accuracy, completeness or usefulness of any such information, nor does it represent that its use would not infringe upon privately owned rights.

#### **1 PROPERTY**

1.1 This PDD applies to approximately 31.4559 acres of land located within the full purpose jurisdiction of the City of Bastrop, Texas, as shown on <u>Exhibit "A"</u>, which land consists of ten (10) lots and public right-of-way combined being 31.4559 acres out of the s5310 - Building Block Abstract 11, Bastrop County, Texas, which are collectively herein defined as the "Property", and which are legally described as follows: