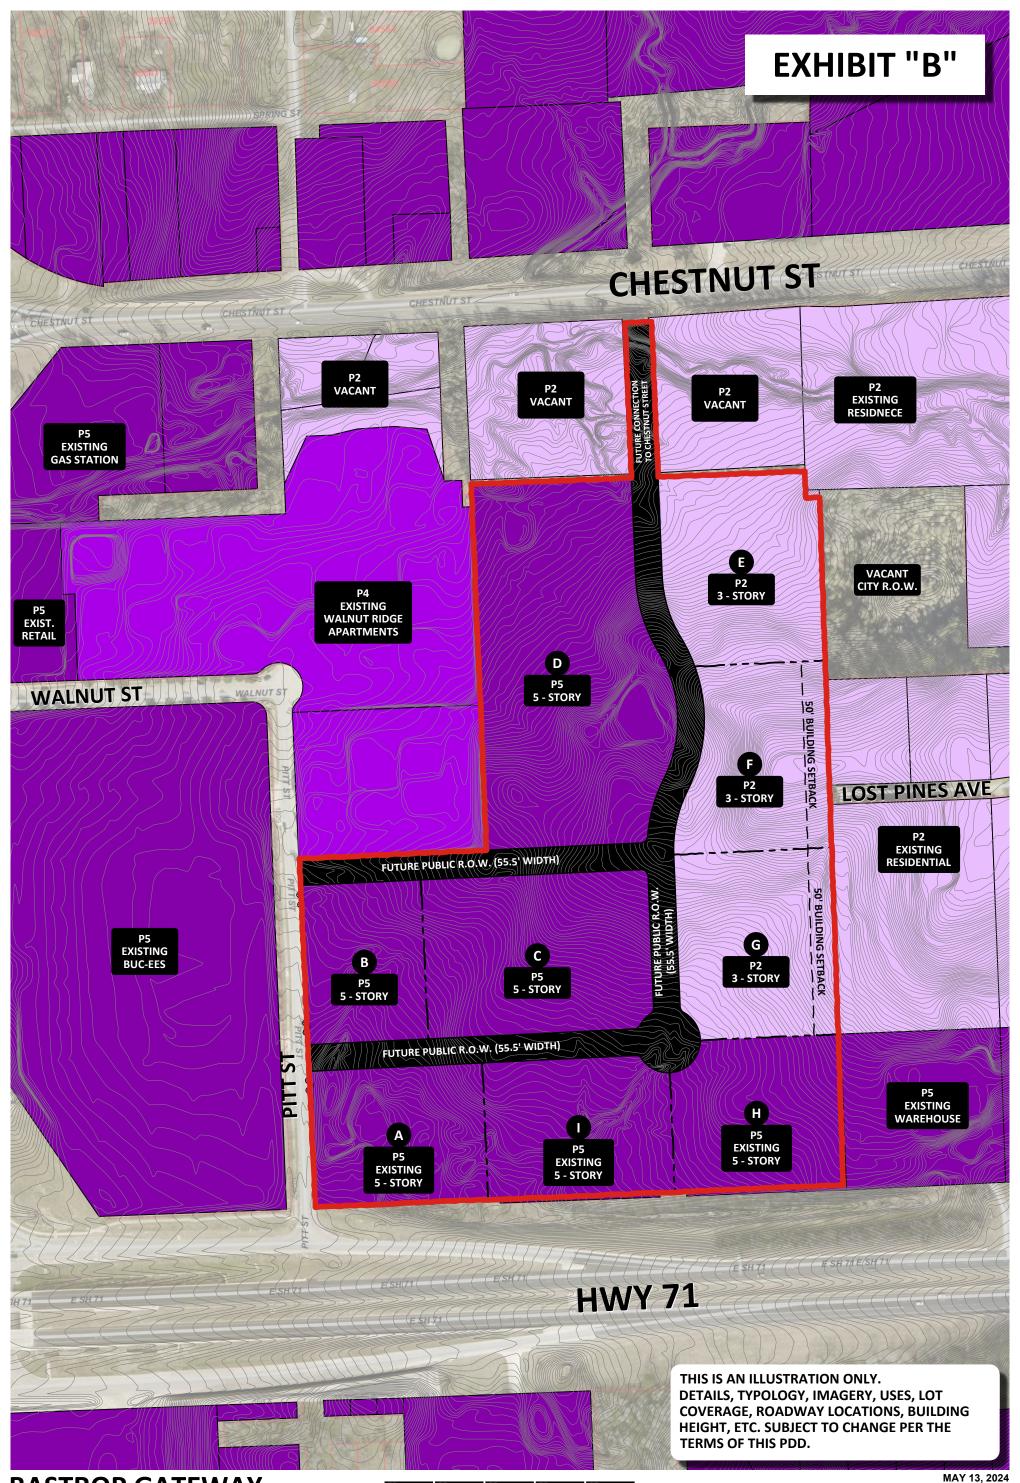

#### 4 DEVELOPMENT BASE DISTRICTS

4.1 Improvements to the Property shall be designed and developed in two base districts as shown on Exhibit "B", being P5 Base District and P2 Base District.

- **4.2** P5 Base District consists of approx. 19.1553 AC and is generally comprised of PDD Zoning Change Overlay Parcels A, B, C, D, H, & I
- **4.3** P2 Base District consists of approx. 8.32 AC and is generally comprised of PDD Zoning Change Overlay Parcels E, F, & G
- **4.4** Improvements on the Property shall be designed and developed in accordance with the B3 PLACE TYPE P5 & P2 ZONING DISTRICT as listed below and with the following modifications.

- **4.5** A proposed depiction of the project which remains subject to modification as permitted under this PDD and the Code is depicted in **Exhibit "B"**, attached hereto and incorporated herein by reference. The final number, size, use and location of Buildings may vary on the final site plan(s) in accordance with the master plan and sub-districts.
- **4.6** The final site plan(s) shall be subject to City approval. This PDD allows for multiple site plans or subdivisions within the Property in order to allow for phased development. City approval shall be based upon each individual site plan, provided that, taken together, all site plans provide for an integrated mixed-use development on the Property, and conforms to any subdivision requirements not listed in this document (i.e. Texas Local Government Code, B3 Code etc.). The Approval of site plan is not contingent upon approval of other site plans, it is contingent upon a final plat and access to publicly dedicated street/ public improvements.
- **4.7** The Property shall have an assignment of at least 10% of its land dedicated to Civic/Open Space, since Civic/Open space is not proportional among the phases of development, a reservation will be executed prior to development specifying what land will be dedicated to Civic/Open space to ensure such space will be provided. Developer shall seek City consent for the location of the dedication land and the City shall have the right to accept the land for Civic/Open Space.

#### 5 PEDESTRIAN & VEHICULAR CIRCULATION

- **5.5** The improvements within this PDD will be designed to maximize pedestrian and vehicular circulation within the Property.
- **5.6** This PDD will include pedestrian and vehicular circulation plans designed to provide access to all areas within the Property and will incorporate homogenous design features for all Buildings and other improvements and appurtenances within the Property. Off-site pedestrian connectivity from the PDD site to the rodeo grounds will be allowed for in the final site plans.
- 5.7 After final approval of this PDD, the general alignment of proposed internal pedestrian and vehicular circulation may be modified from the proposed depicion shown in <u>Exhibit "B"</u> to accommodate Building locations on the approved site plan(s) and for the protection of trees and fire safety requirements. It is the intent of this PDD that vehicular streets internal to the Property and depicted as such in <u>Exhibit "B"</u> be considered as public streets. Vehicle circulation shall generally conform to that which is shown in <u>Exhibit "B"</u>. Any major (or substantive) modification/deviation from the design in <u>Exhibit "B"</u> shall only be made with written City consent.
- **5.8** A completed and approved Traffic Impact Analysis (TIA) shall be required prior to approval of the preliminary plat.