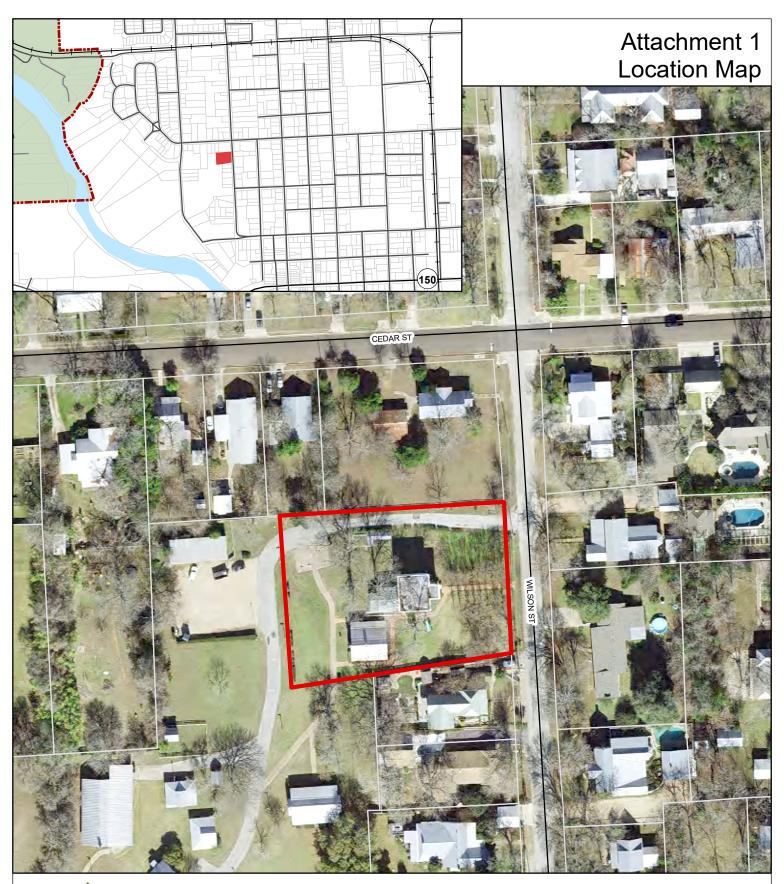

## Certificate of Appropiateness 1506 Wilson Street

1 inch = 100 feet

## Date: 8/11/2023

Date: 8/T11/2U23

The accuracy and precision of this cartographic data is limited and should be used for information /planning purposes only. This data does not replace surveys conducted by registered Texas land surveyors nor does it constitute an "official" verification of zoning, land use classification, or other classification set forth in local, state, or federal regulatory processes. The City of Bastrop, nor any of its employees, do not make any warranty of merchantability and fitness for particular purpose, or assumes any legal liability or responsibility for the accuracy, completeness or usefullness of any such information, nor does it represent that its use would not infringe upon privat