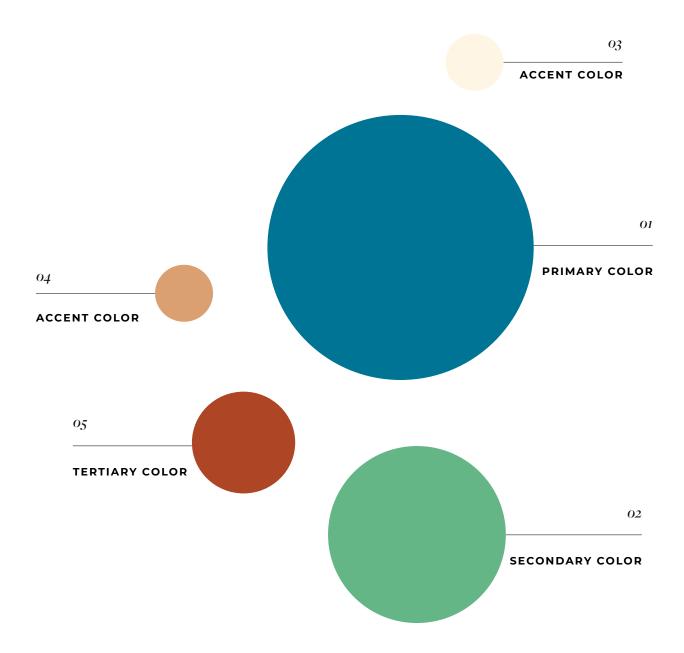

## CARRYLOVE DESIGNS



# Creative Direction Presentation

PREPARED FOR: DOWNTOWN BASTROP

**DATE:** 12/24

**EMAIL:** HELLO@CARRYLOVEDESIGNS.COM

**WWW:** CARRYLOVEDESIGNS.COM

### PROJECT GOALS

The goal of the brand redesign is to communicate directly and clearly what it represents while maintaining a subtle resemblance to the "Visit Bastrop" brand. One of its primary objectives is to convey its historical appeal while also embracing modernity, making it attractive to both tourists and residents alike.

The importance of a dynamic brand is highly valued, as it will appear at various events spanning a wide range of niches. For this reason, it must adapt easily to diverse situations. Historic Adaptable Touristic Welcoming

**Creative Direction** 

#### COLOR PALETTE





#### VISUAL INSPIRATION



#### 1 //

Situational images with a vintage touch could be interesting, blending with the historical atmosphere of various city landscapes. The more aged coloring can evoke the necessary feeling at key moments.

#### 2 //

Photographs with more vibrant colors will be used most of the time, as they bring modernity and a stronger tourist appeal to the forefront, while also being more versatile for the events where the brand will be featured.

#### 3 //

The cursive typography with historical influence is interesting, as it associates the brand with "Visit Bastrop," while maintaining its own identity and greater versatility, with numerous application possibilities.

#### 4 //

The "clean" design is also an important point, with clear images and easily readable