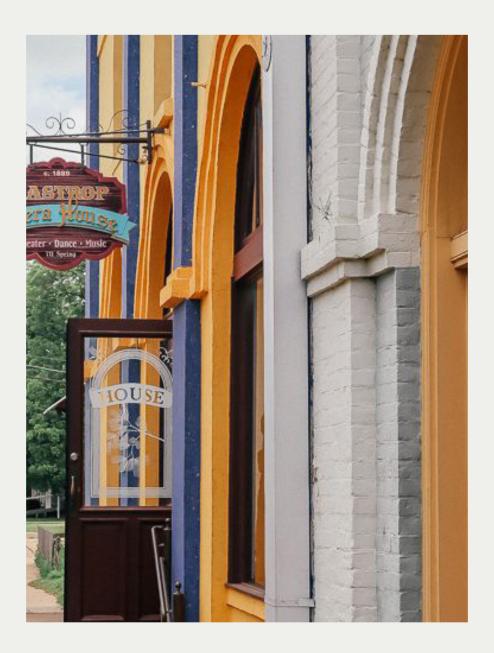

#### 1 //

Situational images with a vintage touch could be interesting, blending with the historical atmosphere of various city landscapes. The more aged coloring can evoke the necessary feeling at key moments.