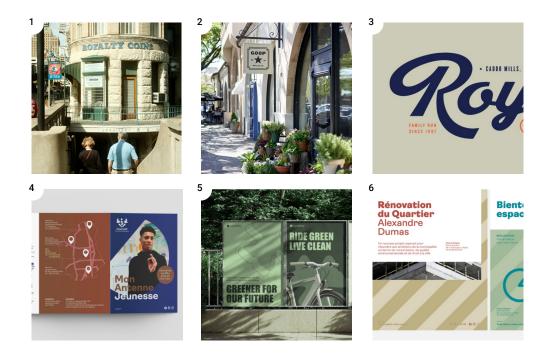

#### 1 //

Situational images with a vintage touch could be interesting, blending with the historical atmosphere of various city landscapes. The more aged coloring can evoke the necessary feeling at key moments.

#### 2 //

Photographs with more vibrant colors will be used most of the time, as they bring modernity and a stronger tourist appeal to the forefront, while also being more versatile for the events where the brand will be featured.

#### 3 //

The cursive typography with historical influence is interesting, as it associates the brand with "Visit Bastrop," while maintaining its own identity and greater versatility, with numerous application possibilities.

#### 4 //

The "clean" design is also an important point, with clear images and easily readable texts. This will allow the brand to be fully explanatory and adaptable to any events it will be introduced to.

#### 5 //

Complementary elements are necessary, as this allows the brand to be recognized even when its logo is applied at a smaller scale. It's important that the brand is identifiable even without the logo, while also being much more attractive to the audience.

#### 6 //

Simplicity and direct text are essential to ensure all information is understood clearly.