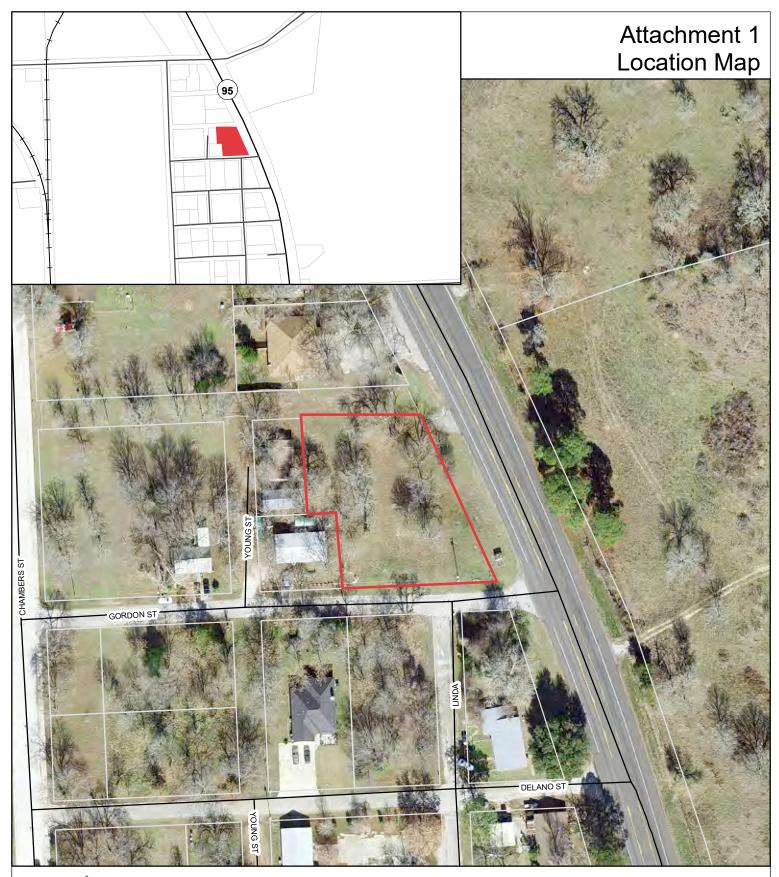

20 40 80 Feet

Young Subdivision, Block 14 Lot 1 Replat

## Date: 8/22/2022

Date: 8/22/2022 The accuracy and precision of this cartographic data is limited and should be used for information /planning purposes only. This data does not replace surveys conducted by registered Texas land surveyors nor does it constitute an "official" verification of zoning, land use classification, or other classification set forth in local, state, or federal regulatory processes. The City of Bastrop, nor any of its employees, do not make any warranty of merchantability and fitness for particular purpose, or assumes any legal liabity or responsibility for the accuracy, completeness or usefulness of any such information, nor does it represent that its use would not infringe upon privately owned rights.

Ν