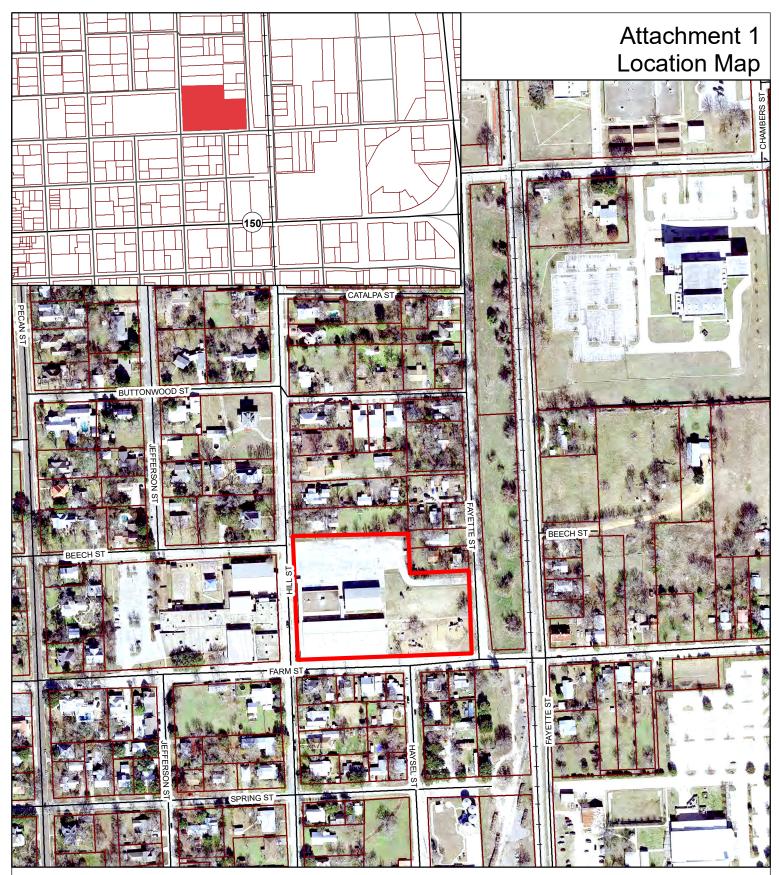

## 1203 Hill Street **BMS Sign Variance Location Map**

1 inch = 300 feet

## Date: 1/30/2024

Date: 1/30/2024

The accuracy and precision of this cartographic data is limited and should be used for information /planning purposes only. This data does not replace surveys conducted by registered Texas land surveyors nor does it constitute an "official" verification of zoning, land use classification, or other classification set forth in local, state, or federal regulatory processes. The City of Bastrop, nor any of its employees, do not make any warranty of merchantability and fitness for particular purpose, or assumes any legal liability or responsibility for the accuracy, completeness or usefullness of any such information, nor does it represent that its use would not infringe upon privately owned rights.