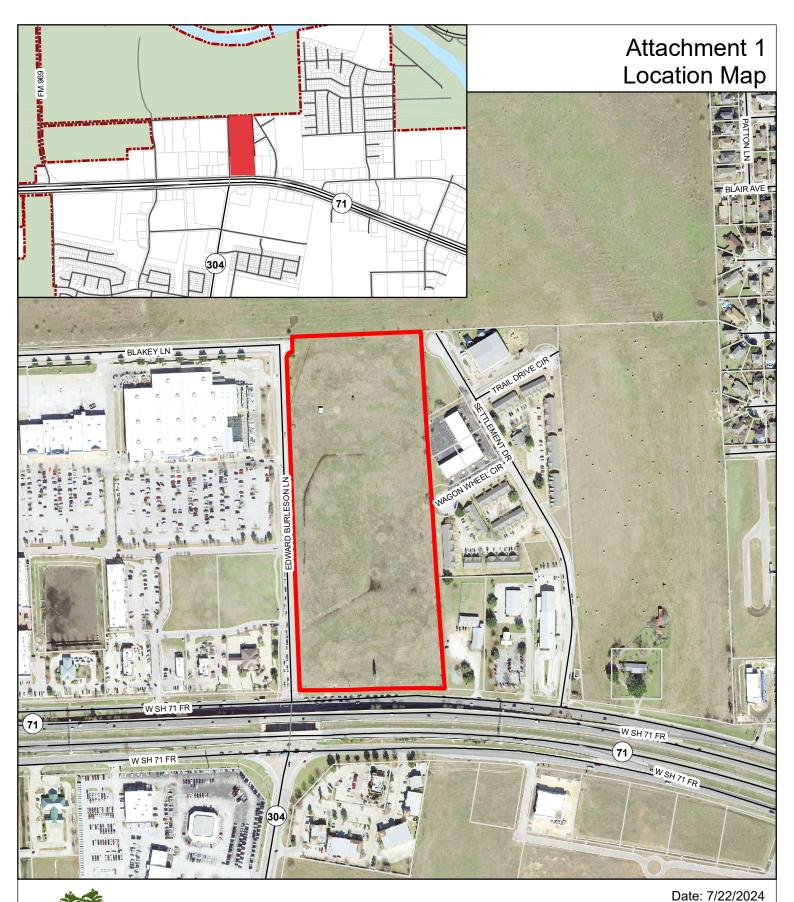

## **Burleson Crossing East Property Location Map**

90 180

Date: //22/2024

The accuracy and precision of this cartographic data is limited and should be used for information /planning purposes only. This data does not replace surveys conducted by registered Texas land surveyors nor does it constitute an "official" verification of zoning, land use classification, or other classification set forth in local, state, or federal regulatory processes. The City of Bastrop, nor any of its employees, do not make any warranty of merchantability and fitness for particular purpose, or assumes any legal liability or responsibility for the accuracy, completeness or usefullness of any such information, nor does it represent that its use would not infringe upon privately owned rights.