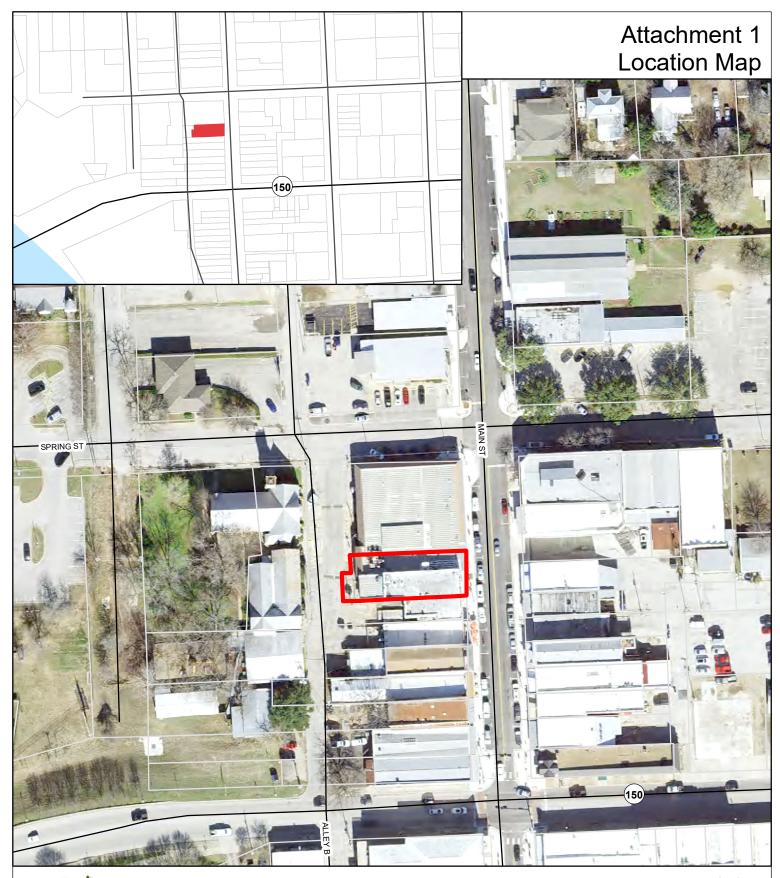

## 1018 Main Street **Property Location Map**

1 inch = 100 feet

Date: 10/12/2023 The accuracy and precision of this cartographic data is limited and should be used for information /planning purposes only. This data does not replace surveys conducted by registered Texas land surveyors nor does it constitute an "official" verification of zoning, land use classification, or other classification set forth in local, state, or federal regulatory processes. The City of Bastrop, nor any of its employees, do not make any warranty of merchantability and fitness for particular purpose, or assumes any legal liabity or responsibility for the accuracy, completeness or usefulness of any such information, nor does it represent that its use would not infringe upon privately owned rights.