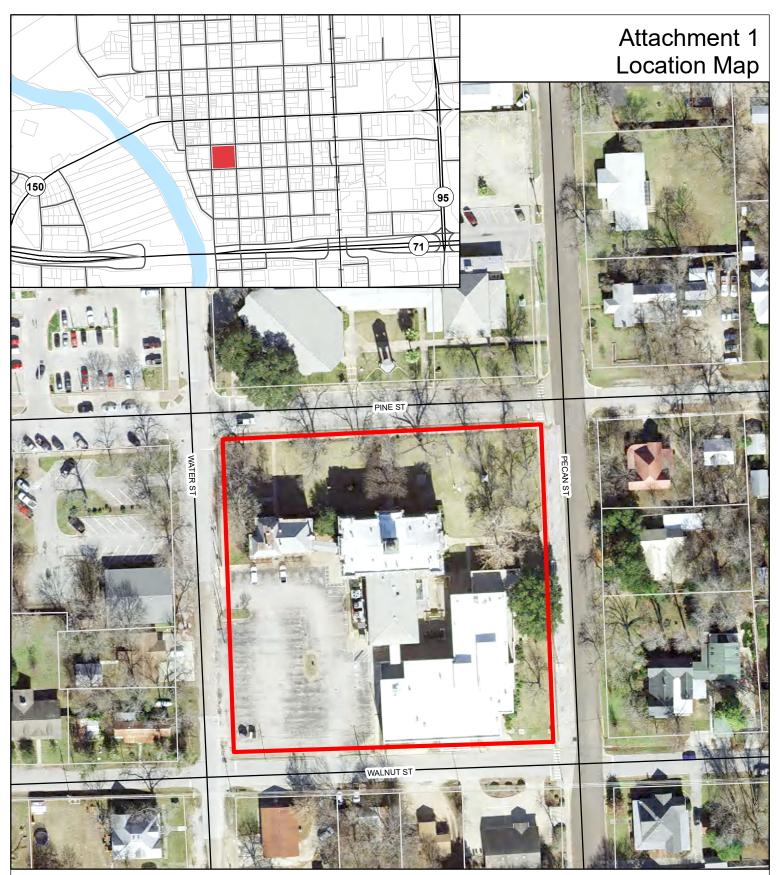

## Certificate of Appropiateness 804 Pecan Street/801 Pine Street

1 inch = 100 feet

## Date: 7/7/2023

Date: ////2023
The accuracy and precision of this cartographic data is limited and should be used for information /planning purposes only. This data does not replace surveys conducted by registered Texas land surveyors nor does it constitute an "official" verification of zoning, land use classification, or other classification set forth in local, state, or federal regulatory processes. The City of Bastrop, nor any of its employees, do not make any warranty of merchantability and fitness for particular purpose, or assumes any legal liability or responsibility for the accuracy, completeness or usefullness of any such information, nor does it represent that its use would not infringe upon privately owned rights.