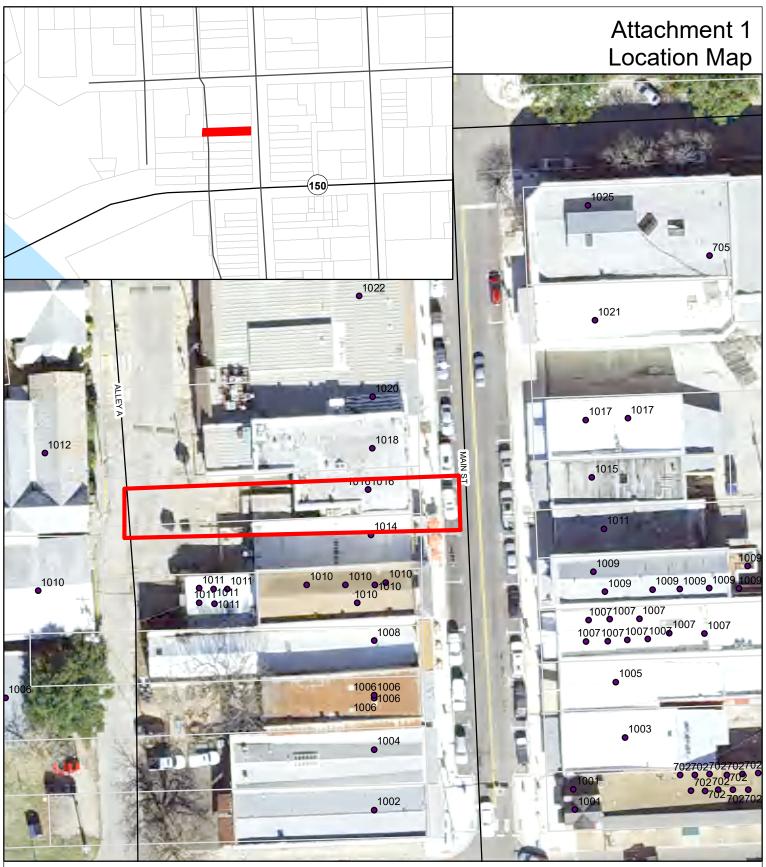

## Certificate of Appropriateness Window Replacement 1016 Main St.

1 inch = 50 feet

Date: 1/21/2023

Date: 1/21/2023

The accuracy and precision of this cartographic data is limited and should be used for information /planning purposes only. This data does not replace surveys conducted by registered Texas land surveyors nor does it constitute an "official" verification of zoning, land use classification, or other classification set forth in local, state, or federal regulatory processes. The City of Bastrop, nor any of its employees, do not make any warranty of merchantability and fitness for particular purpose, or assumes any legal liability or responsibility for the accuracy, completeness or usefullness of any such information, nor does it represent that its use would not infringe upon privately owned rights.