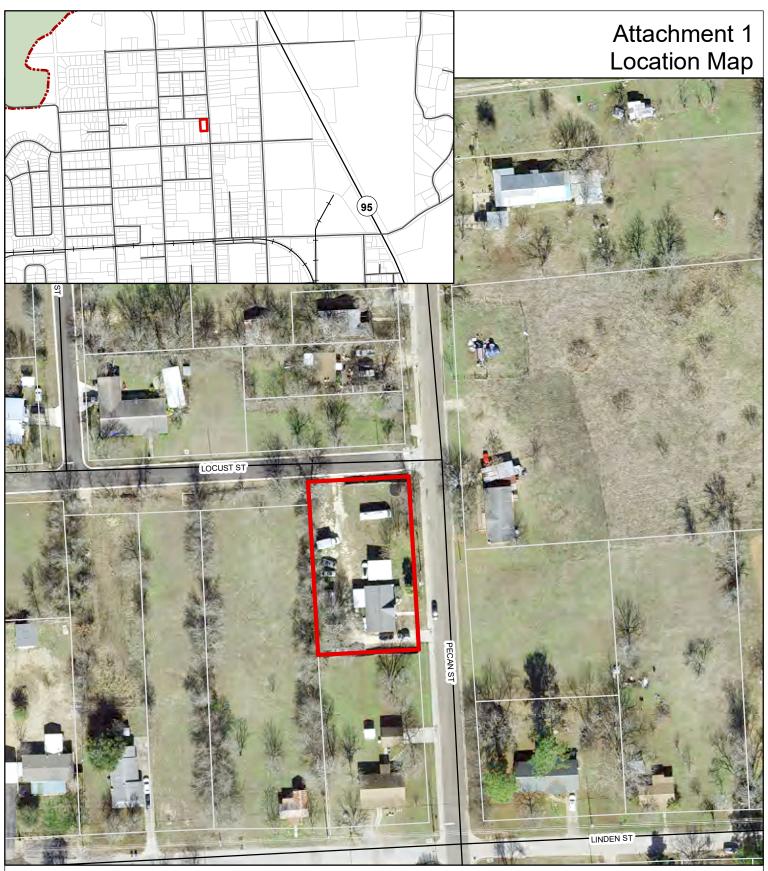

## 2110 Pecan Street Certificate of Appropriateness Fence Replacement

1 inch = 100 feet