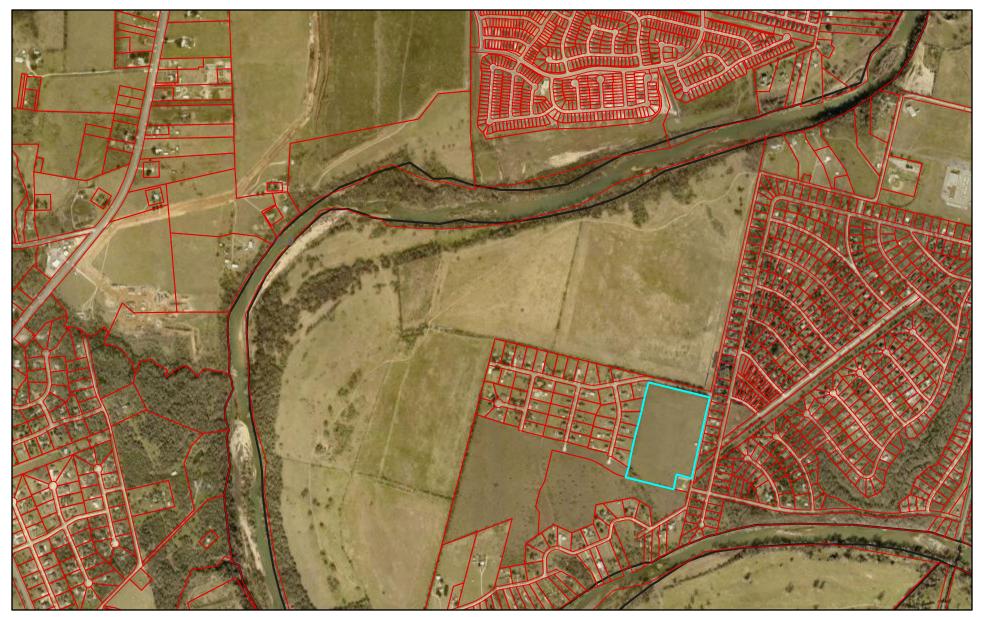

## Lovers land 25 acre annexation map

| 8/3/2023, 1:37:57 PM | 1:18,056            |               |              |              |
|----------------------|---------------------|---------------|--------------|--------------|
|                      | 0                   | 0.13          | 0.25         | 0.5 mi       |
| Abstracts            | <u>├</u> ┼-         | <del></del>   | <del></del>  | <del>/</del> |
|                      | 0                   | 0.2           | 0.4          | 0.8 km       |
| Parcels              | © OpenStreetMap (an | d) contributo | rs, CC-BY-SA |              |