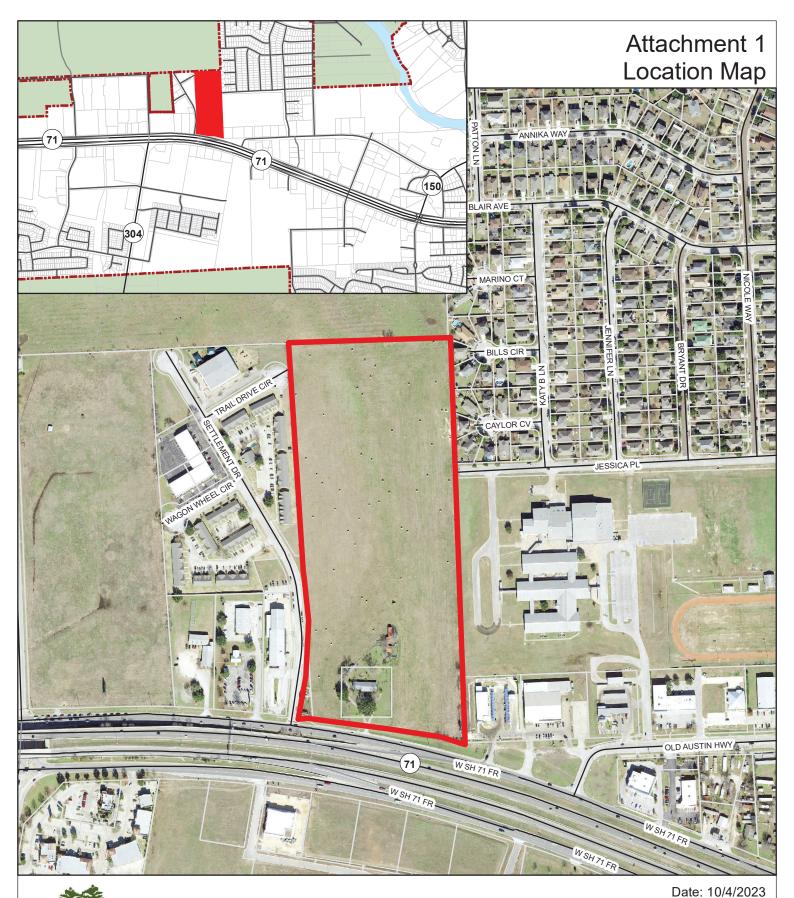

## Reed Ranch **Property Location Map**

90 180

Date: 10/4/2023

The accuracy and precision of this cartographic data is limited and should be used for information /planning purposes only. This data does not replace surveys conducted by registered Texas land surveyors nor does it constitute an "official" verification of zoning, land use classification, or other classification set forth in local, state, or federal regulatory processes. The City of Bastrop, nor any of its employees, do not make any warranty of merchantability and fitness for particular purpose, or assumes any legal liability or responsibility for the accuracy, completeness or usefullness of any such information, nor does it represent that its use would not infringe upon privately owned rights.