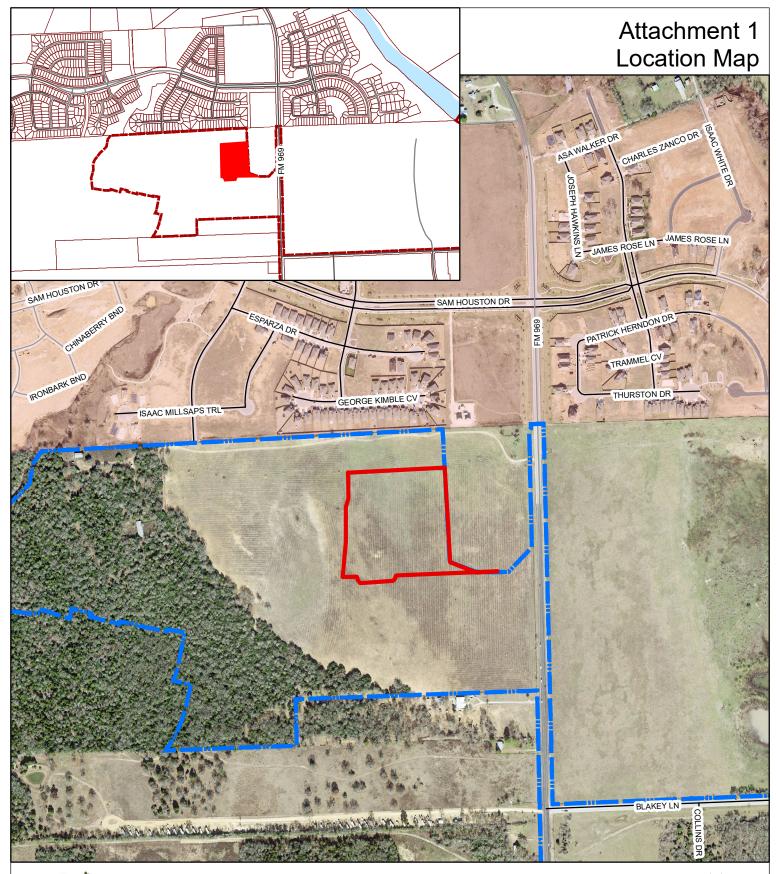

## Date: 4/3/2024

140 280 560 0 Feet L 1

## Valverde Location Map

1 inch = 600 feet

Late: 4/3/2/024 The accuracy and precision of this cartographic data is limited and should be used for information /planning purposes only. This data does not replace surveys conducted by registered Texas land surveyors nor does it constitute an "official" verification of zoning, land use classification, or other classification set forth in local, state, or federal regulatory processes. The City of Bastrop, nor any of its employees, do not make any warranty of merchantability and fitness for particular purpose, or assumes any legal liability or responsibility for the accuracy, completeness or usefulness of any such information, nor does it represent that its use would not infringe upon privately owned rights.

Ν