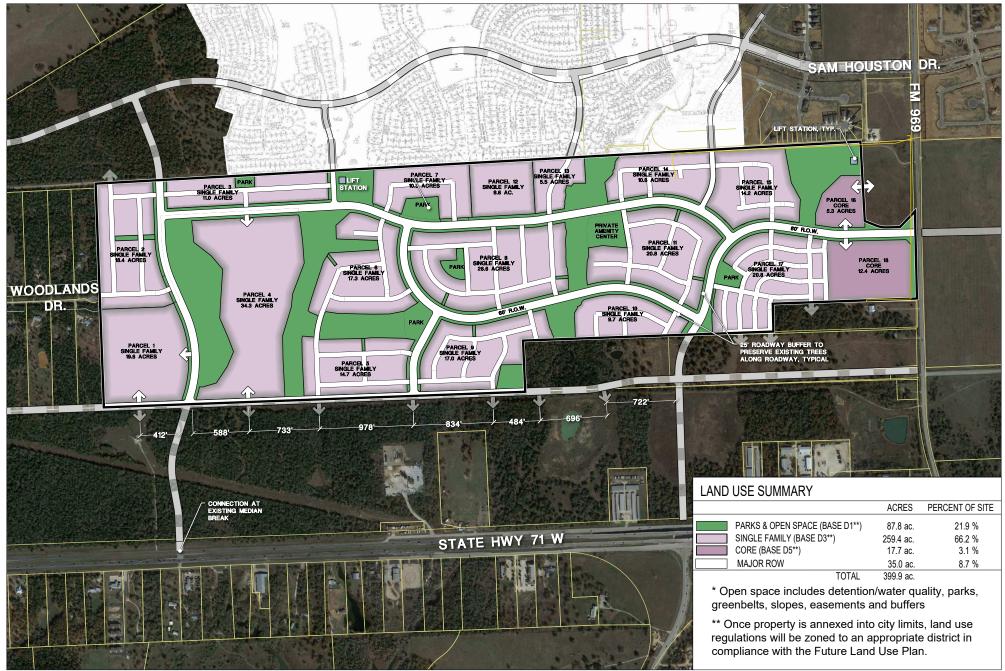

## NOTE: ROADWAY ALIGNMENTS ARE CONCEPTUAL IN NATURE AND MAY BE ADJUSTED WITH FUTURE PLATTING AND CONSTRUCTION DOCUMENTS

## SEC Planning, LLC

Land Planning + Landscape Architecture + Community Branding AUSTIN, TEXAS VIRIDIAN CONCEPTUAL LAND USE PLAN 
 0
 500'
 1,000'
 2,000'

 Scale: 1" = 1,000'
 Date: December 12, 2023
 1

SHEET FILE: V120202-HORTICadfles/PLANNINGSLebritate/DA Development ExhibitioConceptual Land Use Plan 12-12-2023 ang Base mapping compiled from best available information. All map data should be considered as preliminary, in need of verification, and subject to change. This land plan is conceptual in nature and does not represent any regulatory approval. Plan is subject to change.

D.R. HORTON BASTROP, TEXAS