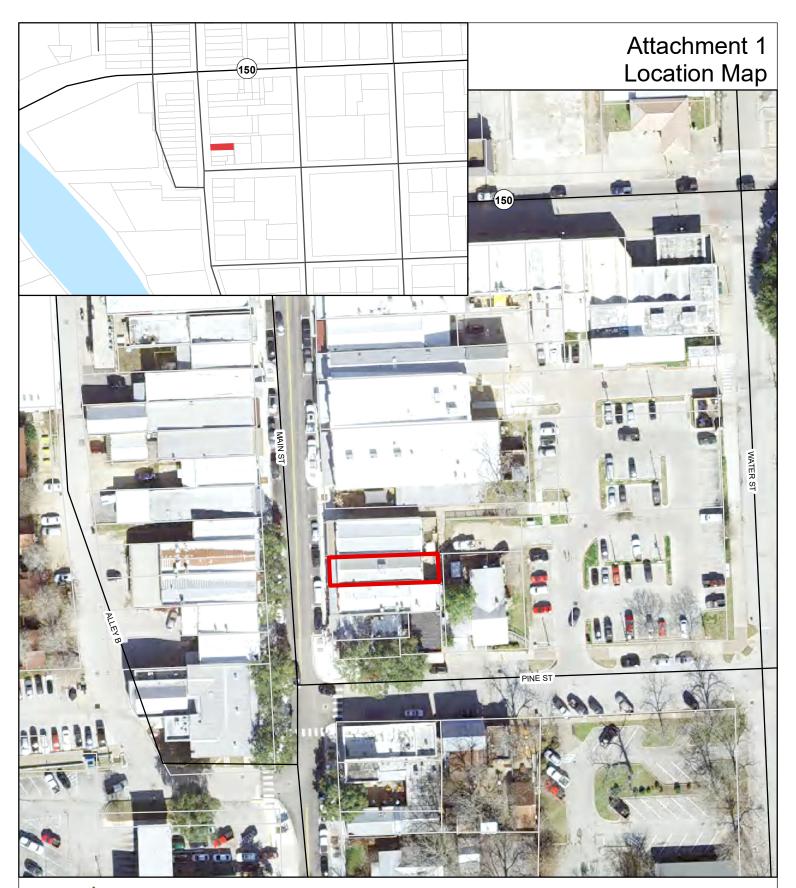

## Certificate of Appropiateness 909 Main Street

1 inch = 80 feet

## Date: 9/13/2023

Date: 9/13/2023

The accuracy and precision of this cartographic data is limited and should be used for information /planning purposes only. This data does not replace surveys conducted by registered Texas land surveyors nor does it constitute an "official" verification of zoning, land use classification, or other classification set forth in local, state, or federal regulatory processes. The City of Bastrop, nor any of its employees, do not make any warranty of merchantability and fitness for particular purpose, or assumes any legal liability or responsibility for the accuracy, completeness or usefullness of any such information, nor does it represent that its use would not infringe upon privately o