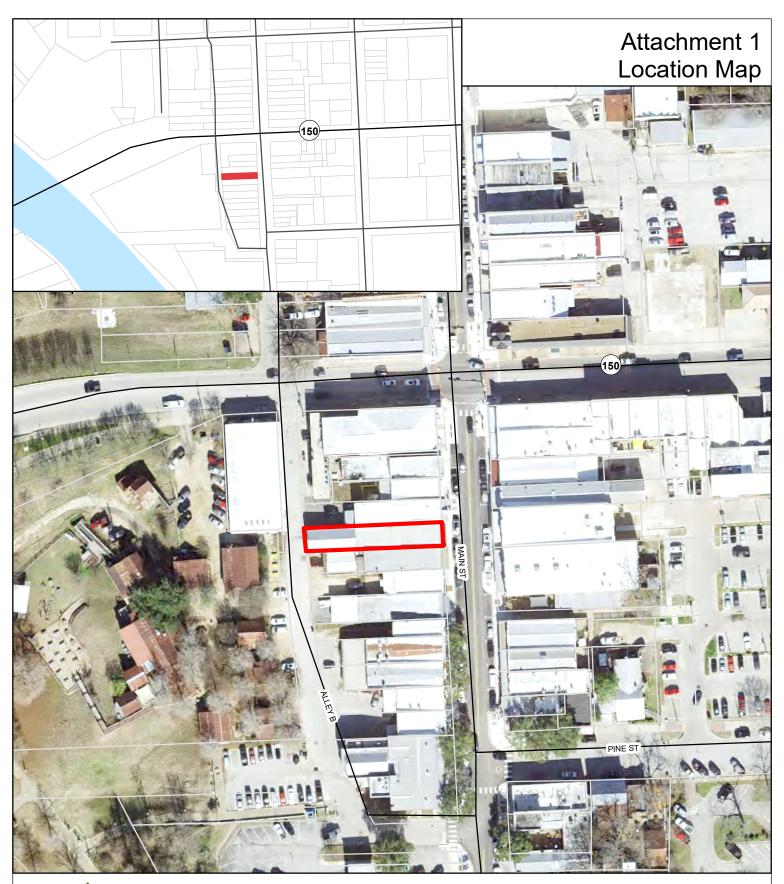

## Certificate of Appropiateness 922 Main Street

1 inch = 100 feet

## Date: 7/7/2023

Date: ////2023
The accuracy and precision of this cartographic data is limited and should be used for information /planning purposes only. This data does not replace surveys conducted by registered Texas land surveyors nor does it constitute an "official" verification of zoning, land use classification, or other classification set forth in local, state, or federal regulatory processes. The City of Bastrop, nor any of its employees, do not make any warranty of merchantability and fitness for particular purpose, or assumes any legal liability or responsibility for the accuracy, completeness or usefullness of any such information, nor does it represent that its use would not infringe upon privately own