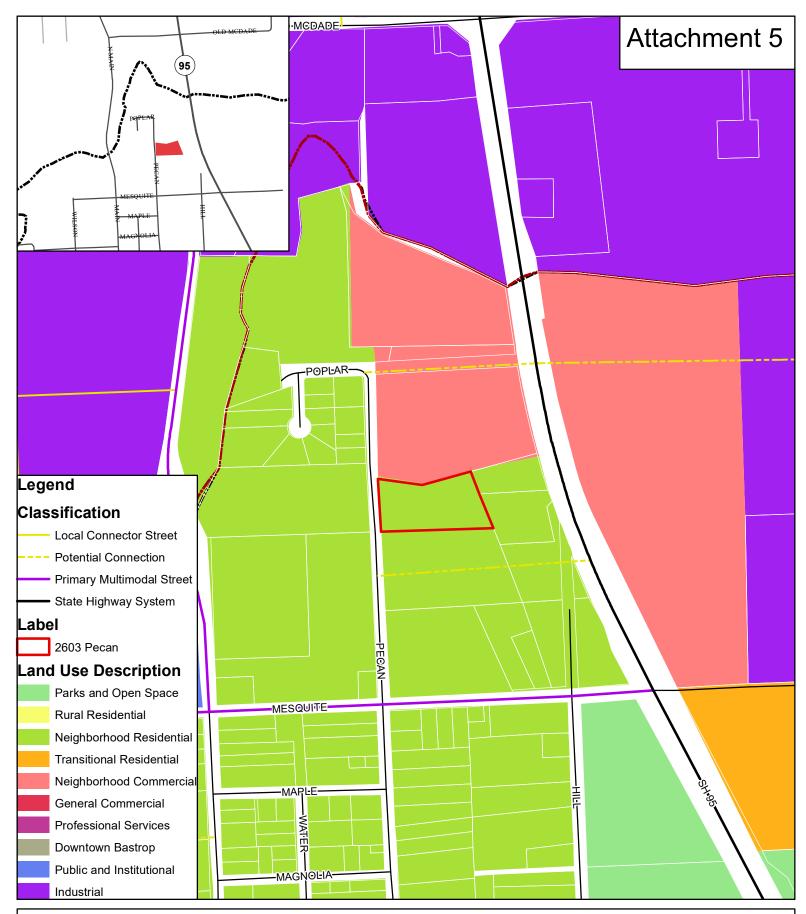

Future Land Use Map 2.395 acres of Farm Lot 10 East of Main Street Date: 6/27/2022

The accuracy and precision of this cartographic data is limited and should be used for information /planning purposes only. This data does not replace surveys conducted by registered Texas land surveyors nor does it constitute an "official" verification of zoning, land use classification, or other classification set forth in local, state, or federal regulatory processes. The City of Bastrop, nor any of its employees, do not make any warranty of merchantability and fitness for particular purpose, or assumes any legal liability or responsibility for the accuracy, completeness or usefulness of any such information, nor does it represent that its use would not infringe upon privately owned rights.