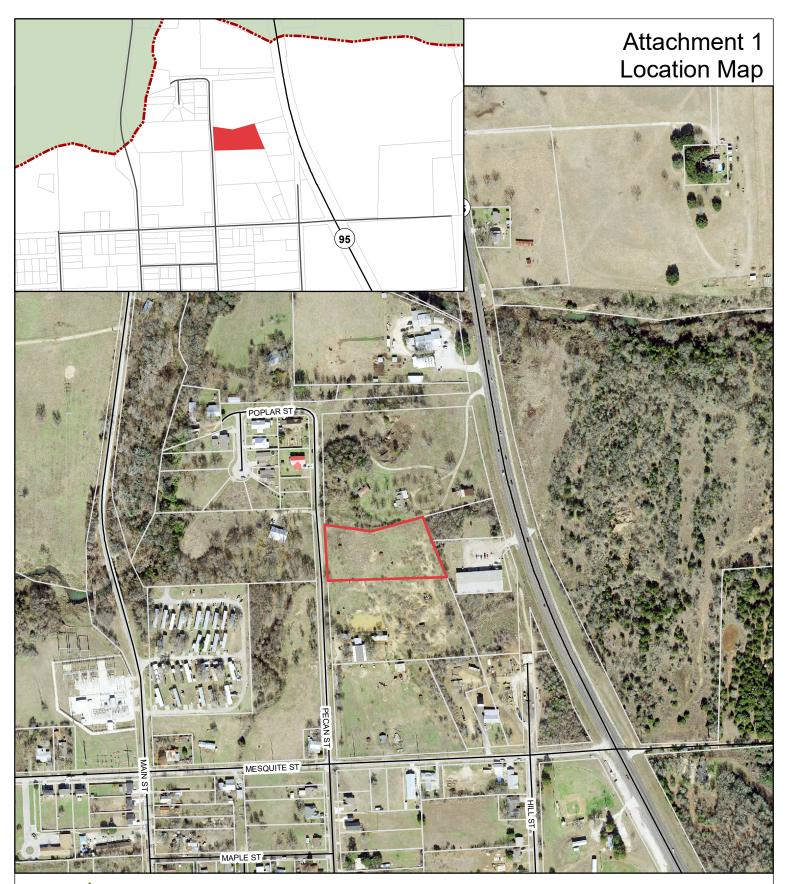

## Zoning Concept Scheme 2.395 acres out of Farm Lot 10 East of Main St

Date: 6/10/2022

Date: 6/10/2022

The accuracy and precision of this cartographic data is limited and should be used for information /planning purposes only. This data does not replace surveys conducted by registered Texas land surveyors nor does it constitute an "official" verification of zoning, land use classification, or other classification set forth in local, state, or federal regulatory processes. The City of Bastrop, nor any of its employees, do not make any warranty of merchantability and fitness for particular purpose, or assumes any legal liability or responsibility for the accuracy, completeness or usefullness of any such information, nor does it represent that its use would not infringe upon privately owned rights.